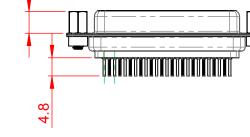

RODUCED,OR COPIED<br>OR USED AS THE BASIS FOR THE<br>MANUFACTURE OR SALE OF APPARATUS<br>WITHOUT WRITTEN PERMISSION. | SCALE: 1:1               | SHEET 1 OF         | 1     |
|   |                                        |                                                                                                                                                                                                                | DRAWING NUMBER: 628-025- | 220-243            | ISSUE |
| Y | OUR CONNECTION TO QUALITY & SERVICE    |                                                                                                                                                                                                                | PART NUMBER: 628-025-    | 220-243            | 1     |