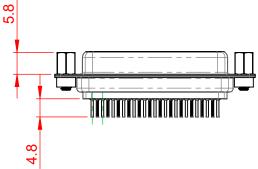

6.0 ±0.35





## <u>5</u>.6



**ISSUE NUMBER** 

(1)

ORIGINAL

NOTES:

MATERIAL:

HOUSING: THERMOPLASTIC POLYESTER, UL94V-0 SHELL: STEEL, TIN PLATED CONTACT: COPPER ALLOY, GOLD FLASH PLATED OPERATING TEMPERATURE: -55°C to +85°C

CURRENT RATING: 3A PER CONTACT CONTACT RESISTANCE: 25mQ MAX. INSULATOR RESISTANCE: 5000MΩ min. DIELECTRIC WITHSTANDING VOLTAGE: 1000V AC rms

|   | SW REFERENCE NO.: 628 ASSE             |                                                                                                                                                                                                                |                          | SSEMBLY            |       |
|---|----------------------------------------|---------------------------------------------------------------------------------