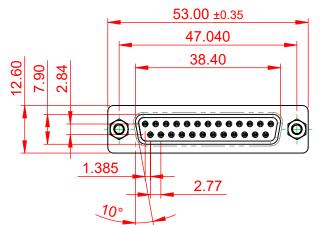

6.0 ±0.35





## <u>5</u>.6



**ISSUE NUMBER** 

(1)

ORIGINAL

NOTES:

MATERIAL:

HOUSING: THERMOPLASTIC POLYESTER, UL94V-0 SHELL: STEEL, TIN PLATED CONTACT: COPPER ALLOY, GOLD FLASH PLATED OPERATING TEMPERATURE: -55°C to +85°C

CURRENT RATING: 3A PER CONTACT CONTACT RESISTANCE: 25mQ MAX. INSULATOR RESISTANCE: 5000MΩ min. DIELECTRIC WITHSTANDING VOLTAGE: 1000V AC rms

|   | SW REFERENCE NO.: 628 ASSE             |                                                                                                                                                                                                                |                          | SSEMBLY            |       |
|---|----------------------------------------|-------------------------------------------------------------------------------