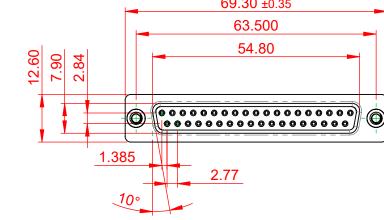

## DIELECTRIC

WITHSTANDING VOLTAGE: 1000V AC rms

| 628 SERIES D-SUB CONNECTOR             |                                                                                                                                                                                                                | SW REFERENCE NO.: 628 ASSEMBLY |                    |       |
|----------------------------------------|----------------------------------------------------------------------------------------------------------------------------------------------------------------------------------------------------------------|--------------------------------|--------------------|-------|
|                                        |                                                                                                                                                                                                                | DRAWN: C.B                     | DATE: AUG. 01/2018 |       |
|                                        |                                                                                                                                                                                                                |                                | DATE:              |       |
| EDAC INC<br>TORONTO, ONTARIO<br>CANADA | THESE DRAWINGS AND SPECIFICATIONS<br>ARE THE PROPERTY OF EDAC INC.,AND<br>SHALL NOT BE REPRODUCED,OR COPIED<br>OR USED AS THE BASIS FOR THE<br>MANUFACTURE OR SALE OF APPARATUS<br>WITHOUT WRITTEN PERMISSION. | SCALE: 1:1                     | SHEET 1 OF         | 1     |
|                                        |                                                                                                                                                                                                                | DRAWING NUMBER: 628-037        | -322-062           | ISSUE |
| YOUR CONNECTION TO QUALITY & SERVICE   |                                                                                                                                                                                                                | PART NUMBER: 628-037           | -322-062           | 1     |