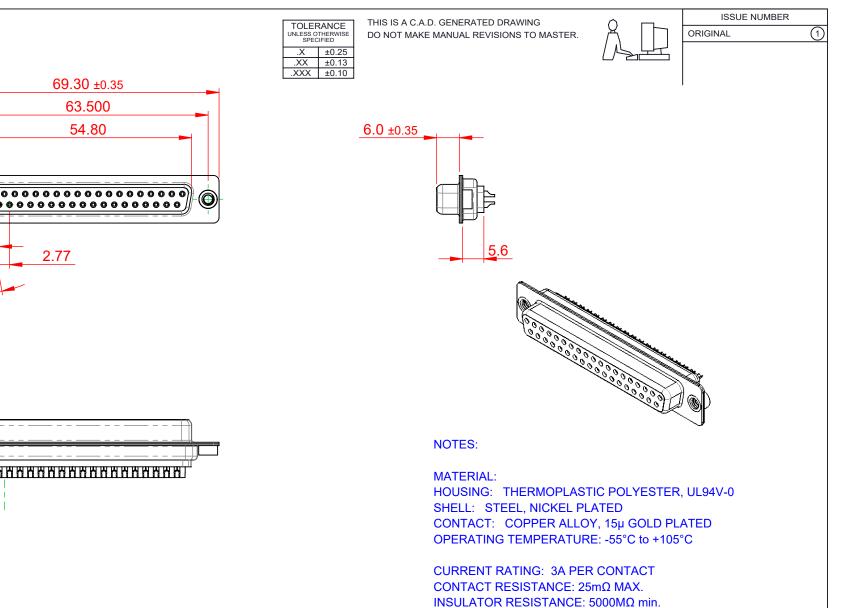

## DIELECTRIC

WITHSTANDING VOLTAGE: 1000V AC rms

| 628 SERIES D-SUB CONNECTOR             |                                                                                                                                                                                                                | SW REFERENCE NO.: 628 ASSEMBLY |                    |       |
|----------------------------------------|----------------------------------------------------------------------------------------------------------------------------------------------------------------------------------------------------------------|--------------------------------|--------------------|-------|
|                                        |                                                                                                                                                                                                                | DRAWN: C.B                     | DATE: AUG. 01/2018 |       |
|                                        |                                                                                                                                                                                                                |                                | DATE:              |       |
| EDAC INC<br>TORONTO, ONTARIO<br>CANADA | THESE DRAWINGS AND SPECIFICATIONS<br>ARE THE PROPERTY OF EDAC INC.,AND<br>SHALL NOT BE REPRODUCED,OR COPIED<br>OR USED AS THE BASIS FOR THE<br>MANUFACTURE OR SALE OF APPARATUS<br>WITHOUT WRITTEN PERMISSION. | SCALE: 1:1                     | SHEET 1 OF         | 1     |
|                                        |                                                                                                                                                                                                                | DRAWING NUMBER: 628-037        | -322-062           | ISSUE |
| YOUR CONNECTION TO QUALITY & SERVICE   |                                                                                                                                                                                                                | PART NUMBER: 628-037           | -322-062           | 1     |