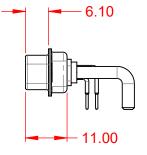

.XX ±0.13 .XXX ±0.05

DIELECTRIC WITHSTANDING VOLTAGE:

**OPERATING TEMPERATURE:** 

30A (CURRENT)

-55°C ~ 125°C

1000V AC rms

|   | COMBINATION D-SUB                    |                                                                                                                                       | SW REFERENCE NO.: 629 COMBO ASSEMBLY |                  |       |
|---|--------------------------------------|---------------------------------------------------------------------------------------------------------------------------------------|--------------------------------------|------------------|-------|
|   |                                      |                                                                                                                                       | DRAWN: C.B                           | DATE: JAN. 01/20 | 19    |
|   |                                      |                                                                                                                                       | CHECKED:                             | DATE:            |       |
|   | EDAC INC                             | THESE DRAWINGS AND SPECIFICATIONS<br>ARE THE PROPERTY OF EDAC INC.,AND                                                                | SCALE: (IN C.A.D. 1:1)               | SHEET 1 OF       | 2     |
| 5 | YOUR CONNECTION TO QUALITY & SERVICE | SHALL NOT BE REPRODUCED, OR COPIED<br>OR USED AS THE BASIS FOR THE<br>MANUFACTURE OR SALE OF APPARATUS<br>WITHOUT WRITTEN PERMISSION. | DRAWING NUMBER: 629-13W3650-3N1      |                  | ISSUE |
|   |                                      |                                                                                                                                       | PART NUMBER: 629-13W                 | 3650-3N1         | 1     |