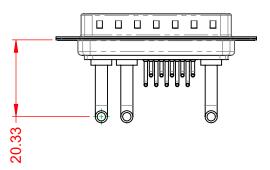

.XX ±0.13 .XXX ±0.05

DIELECTRIC WITHSTANDING VOLTAGE:

**OPERATING TEMPERATURE:** 

30A (CURRENT)

-55°C ~ 125°C

1000V AC rms

|   | COMBINATION D-SUB                    |                                                                                                                                       | SW REFERENCE NO.: 629 COMBO ASSEMBLY |                  |       |
|---|--------------------------------------|---------------------------------------------------------------------------------------------------------------------------------------|--------------------------------------|------------------|-------|
|   |                                      |                                                                                                                                       | DRAWN: C.B                           | DATE: JAN. 01/20 | 19    |
|   |                                      |                                                                                                                                       | CHECKED:                             | DATE:            |       |
|   | EDAC INC                             | THESE DRAWINGS AND SPECIFICATIONS<br>ARE THE PROPERTY OF EDAC INC.,AND                                                                | SCALE: (IN C.A.D. 1:1)               | SHEET 1 OF       | 2     |
| 5 | YOUR CONNECTION TO QUALITY & SERVICE | SHALL NOT BE REPRODUCED, OR COPIED<br>OR USED AS THE BASIS FOR THE<br>MANUFACTURE OR SALE OF APPARATUS<br>WITHOUT WRITTEN PERMISSION. | DRAWING NUMBER: 629-13W3650-3N1      |                  | ISSUE |
|   |                                      |                                                                                                                                       | PART NUMBER: 629-13W                 | 3650-3N1         | 1     |