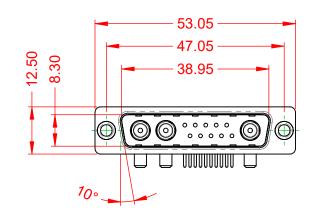

.XX ±0.13 .XXX ±0.05

DIELECTRIC WITHSTANDING VOLTAGE:

**OPERATING TEMPERATURE:** 

30A (CURRENT)

-55°C ~ 125°C

1000V AC rms

|   | COMBINATION D-SUB                    |                                                                                                                                       | SW REFERENCE NO.: 629 COMBO ASSEMBLY |                  |       |
|---|--------------------------------------|---------------------------------------------------------------------------------------------------------------------------------------|--------------------------------------|------------------|-------|
|   |                                      |                                                                                                                                       | DRAWN: C.B                           | DATE: JAN. 01/20 | 19    |
|   |                                      |                                                                                                                                       | CHECKED:                             | DATE:            |       |
|   | EDAC INC                             | THESE DRAWINGS AND SPECIFICATIONS<br>ARE THE PROPERTY OF EDAC INC.,AND                                                                | SCALE: (IN C.A.D. 1:1)               | SHEET 1 OF       | 2     |
| 5 | YOUR CONNECTION TO QUALITY & SERVICE | SHALL NOT BE REPRODUCED, OR COPIED<br>OR USED AS THE BASIS FOR THE<br>MANUFACTURE OR SALE OF APPARATUS<br>WITHOUT WRITTEN PERMISSION. | DRAWING NUMBER: 629-13W3650-3N1      |                  | ISSUE |
|   |                                      |                                                                                                                                       | PART NUMBER: 629-13W                 | 3650-3N1         | 1     |