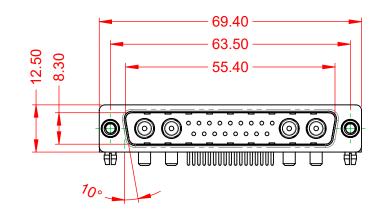

NOTES: MATERIAL:

HOUSING: SHELL: CONTACT:

**OPERATING TEMPERATURE:** 

WITHSTANDING VOLTAGE:

THERMOPLASTIC POLYESTER, UL94V-0 STEEL, NICKEL PLATED COPPER ALLOY, GOLD FLASH PLATED

POWER/CO-AX CONTACT RATING:30A (CURRENT)(IF PRESENT)SIGNAL CONTACT CURRENT RATING:5A PER CONTACTSIGNAL CONTACT RESISTANCE:10mΩ MAX.INSULATOR RESISTANCE:5000MΩ min.DIELECTRIC5000MΩ min.

.XX ±0.13 .XXX ±0.05

1000V AC rms

-55°C ~ 125°C

|            |                                      |                                                                                                                                       | SW REFERENCE NO.: 629 COMBO ASSEMBLY |                    |       |
|------------|--------------------------------------|---------------------------------------------------------------------------------------------------------------------------------------|--------------------------------------|--------------------|-------|
|            | COMBINATION                          | COMBINATION D-SUB                                                                                                                     |                                      | DATE: JAN. 01/2019 |       |
|            |                                      |                                                                                                                                       | CHECKED: DATE:                       |                    |       |
| го         | EDAC INC                             | THESE DRAWINGS AND SPECIFICATIONS<br>ARE THE PROPERTY OF EDAC INC.,AND                                                                | SCALE: (IN C.A.D. 1:1)               | SHEET 1 OF         | 2     |
| /ES<br>CY. | YOUR CONNECTION TO QUALITY & SERVICE | SHALL NOT BE REPRODUCED, OR COPIED<br>OR USED AS THE BASIS FOR THE<br>MANUFACTURE OR SALE OF APPARATUS<br>WITHOUT WRITTEN PERMISSION. | DRAWING NUMBER: 629-21W4250-3ND      |                    | ISSUE |
|            |                                      |                                                                                                                                       | PART NUMBER: 629-21W                 | 4250-3ND           | 1     |

THIS SERIES FULLY CONFORMS TO THE EUROPEAN UNION DIRECTIVES 2011/65/EU FOR RoHS COMPLIANCY.