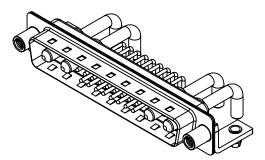

.XX ±0.13 .XXX ±0.05

1000V AC rms

-55°C ~ 125°C

|            |                                      |                                                                                                                                       | SW REFERENCE NO.: 629 COMBO ASSEMBLY |                    |       |
|------------|--------------------------------------|---------------------------------------------------------------------------------------------------------------------------------------|--------------------------------------|--------------------|-------|
|            | COMBINATION                          | COMBINATION D-SUB                                                                                                                     |                                      | DATE: JAN. 01/2019 |       |
|            |                                      |                                                                                                                                       | CHECKED: DATE:                       |                    |       |
| го         | EDAC INC                             | THESE DRAWINGS AND SPECIFICATIONS<br>ARE THE PROPERTY OF EDAC INC.,AND                                                                | SCALE: (IN C.A.D. 1:1)               | SHEET 1 OF         | 2     |
| /ES<br>CY. | YOUR CONNECTION TO QUALITY & SERVICE | SHALL NOT BE REPRODUCED, OR COPIED<br>OR USED AS THE BASIS FOR THE<br>MANUFACTURE OR SALE OF APPARATUS<br>WITHOUT WRITTEN PERMISSION. | DRAWING NUMBER: 629-21W4250-3ND      |                    | ISSUE |
|            |                                      |                                                                                                                                       | PART NUMBER: 629-21W                 | 4250-3ND           | 1     |