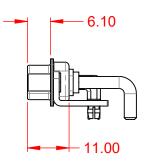

.XX ±0.13 .XXX ±0.05

1000V AC rms

-55°C ~ 125°C

|            |                                      |                                                                                                                                       | SW REFERENCE NO.: 629 COMBO ASSEMBLY |                    |       |
|------------|--------------------------------------|---------------------------------------------------------------------------------------------------------------------------------------|--------------------------------------|--------------------|-------|
|            | COMBINATION                          | COMBINATION D-SUB                                                                                                                     |                                      | DATE: JAN. 01/2019 |       |
|            |                                      |                                                                                                                                       | CHECKED: DATE:                       |                    |       |
| го         | EDAC INC                             | THESE DRAWINGS AND SPECIFICATIONS<br>ARE THE PROPERTY OF EDAC INC.,AND                                                                | SCALE: (IN C.A.D. 1:1)               | SHEET 1 OF         | 2     |
| /ES<br>CY. | YOUR CONNECTION TO QUALITY & SERVICE | SHALL NOT BE REPRODUCED, OR COPIED<br>OR USED AS THE BASIS FOR THE<br>MANUFACTURE OR SALE OF APPARATUS<br>WITHOUT WRITTEN PERMISSION. | DRAWING NUMBER: 629-21W4250-3ND      |                    | ISSUE |
|            |                                      |                                                                                                                                       | PART NUMBER: 629-21W                 | 4250-3ND           | 1     |