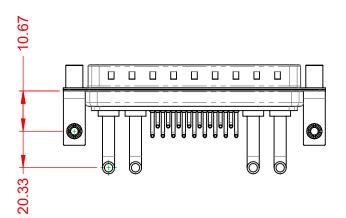

.XX ±0.13 .XXX ±0.05

1000V AC rms

-55°C ~ 125°C

|            |                                      |                                                                                                                                       | SW REFERENCE NO.: 629 COMBO ASSEMBLY |                    |       |
|------------|--------------------------------------|---------------------------------------------------------------------------------------------------------------------------------------|--------------------------------------|--------------------|-------|
|            | COMBINATION                          | COMBINATION D-SUB                                                                                                                     |                                      | DATE: JAN. 01/2019 |       |
|            |                                      |                                                                                                                                       | CHECKED: DATE:                       |                    |       |
| го         | EDAC INC                             | THESE DRAWINGS AND SPECIFICATIONS<br>ARE THE PROPERTY OF EDAC INC.,AND                                                                | SCALE: (IN C.A.D. 1:1)               | SHEET 1 OF         | 2     |
| /ES<br>CY. | YOUR CONNECTION TO QUALITY & SERVICE | SHALL NOT BE REPRODUCED, OR COPIED<br>OR USED AS THE BASIS FOR THE<br>MANUFACTURE OR SALE OF APPARATUS<br>WITHOUT WRITTEN PERMISSION. | DRAWING NUMBER: 629-21W4250-3ND      |                    | ISSUE |
|            |                                      |                                                                                                                                       | PART NUMBER: 629-21W                 | 4250-3ND           | 1     |