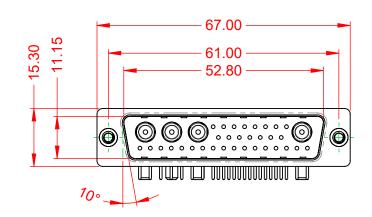

| Å [ |          |
|-----|----------|
|     | <u> </u> |

| ISSUE NUMBER |     |
|--------------|-----|
| ORIGINAL     | (1) |





NOTES:

MATERIAL: HOUSING: SHELL: CONTACT:

**OPERATING TEMPERATURE:** 

THERMOPLASTIC POLYESTER, UL94V-0 STEEL, NICKEL PLATED COPPER ALLOY, GOLD FLASH PLATED



30A (CURRENT) POWER/CO-AX CONTACT RATING: (IF PRESENT) SIGNAL CONTACT CURRENT RATING: 5A PER CONTACT SIGNAL CONTACT RESISTANCE:  $10m\Omega$  MAX. INSULATOR RESISTANCE: 5000MΩ min. DIELECTRIC

WITHSTANDING VOLTAGE:

.XX ±0.13 .XXX ±0.05

1000V AC rms

-55°C ~ 125°C

|                    | COMBINATION D-SUB                                                       |                                                                                                                                       | SW REFERENCE NO.: 629 COMBO ASSEMBLY |                 |                    |       |
|--------------------|--------------------------