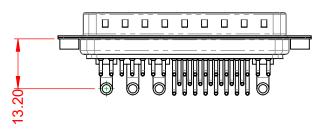

| Å [ |          |
|-----|----------|
|     | <u> </u> |

| ISSUE NUMBER |     |
|--------------|-----|
| ORIGINAL     | (1) |





NOTES:

MATERIAL: HOUSING: SHELL: CONTACT:

**OPERATING TEMPERATURE:** 

THERMOPLASTIC POLYESTER, UL94V-0 STEEL, NICKEL PLATED COPPER ALLOY, GOLD FLASH PLATED



30A (CURRENT) POWER/CO-AX CONTACT RATING: (IF PRESENT) SIGNAL CONTACT CURRENT RATING: 5A PER CONTACT SIGNAL CONTACT RESISTANCE:  $10m\Omega$  MAX. INSULATOR RESISTANCE: 5000MΩ min. DIELECTRIC

WITHSTANDING VOLTAGE:

.XX ±0.13 .XXX ±0.05

1000V AC rms

-55°C ~ 125°C

|                    | COMBINATION D-SUB                                                       |                                                                                                                                       | SW REFERENCE NO.: 629 COMBO ASSEMBLY |                 |                    |       |
|--------------------|-------------------------------------------------------------------------|--------------------------------------------------------------------------------------------------------------------