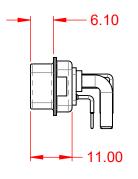

| Å [ |          |
|-----|----------|
|     | <u> </u> |

| ISSUE NUMBER |     |
|--------------|-----|
| ORIGINAL     | (1) |





NOTES:

MATERIAL: HOUSING: SHELL: CONTACT:

**OPERATING TEMPERATURE:** 

THERMOPLASTIC POLYESTER, UL94V-0 STEEL, NICKEL PLATED COPPER ALLOY, GOLD FLASH PLATED



30A (CURRENT) POWER/CO-AX CONTACT RATING: (IF PRESENT) SIGNAL CONTACT CURRENT RATING: 5A PER CONTACT SIGNAL CONTACT RESISTANCE:  $10m\Omega$  MAX. INSULATOR RESISTANCE: 5000MΩ min. DIELECTRIC

WITHSTANDING VOLTAGE:

.XX ±0.13 .XXX ±0.05

1000V AC rms

-55°C ~ 125°C

|                    | COMBINATION D-SUB                                                       |                                                                                                                                       | SW REFERENCE NO.: 629 COMBO ASSEMBLY |                 |                    |       |
|--------------------|----------------------------