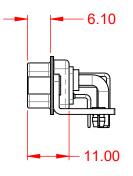

.X ±0.25 .XX ±0.13 .XXX ±0.05

WITHSTANDING VOLTAGE: 1000V AC rms

|                 |                                                                                                                                                                                                                                                                                                                                                                                                                                                                                                                                                                                                                                                                                                                                                                                                                                                                                                                                                                                                                                                                                                                                                                                                                                                      |                                                                    | SW REFERENCE NO.: 629   | COMBO ASSEMBLY   |       |
|-----------------|------------------------------------------------------------------------------------------------------------------------------------------------------------------------------------------------------------------------------------------------------------------------------------------------------------------------------------------------------------------------------------------------------------------------------------------------------------------------------------------------------------------------------------------------------------------------------------------------------------------------------------------------------------------------------------------------------------------------------------------------------------------------------------------------------------------------------------------------------------------------------------------------------------------------------------------------------------------------------------------------------------------------------------------------------------------------------------------------------------------------------------------------------------------------------------------------------------------------------------------------------|--------------------------------------------------------------------|-------------------------|------------------|-------|
|                 |                                                                                                                                                                                                                                                                                                                                                                                                                                                                                                                                                                                                                                                                                                                                                                                                                                                                                                                                                                                                                                                                                                                                                                                                                                                      |                                                                    | DRAWN: C.B              | DATE: JAN. 01/20 | 19    |
|                 |                                                                                                                                                                                                                                                                                                                                                                                                                                                                                                                                                                                                                                                                                                                                                                                                                                                                                                                                                                                                                                                                                                                                                                                                                                                      |                                                                    | CHECKED:                | DATE:            |       |
|                 | EDAC INC<br>TORONTO, ONTARIO<br>CANADA<br>DNNECTION TO QUALITY & SERVICE<br>EDAC INC<br>TORONTO, ONTARIO<br>CANADA<br>DNNECTION TO QUALITY & SERVICE<br>EDAC INC<br>TORONTO, ONTARIO<br>CANADA<br>EDAC INC<br>TORONTO, ONTARIO<br>CON USED AS THE BASIS FOR THE<br>MANUFACTURE OR SALE OF APPARATUS<br>WITHOUT WRITTEN PERMISSION. |                                                                    | SCALE: (IN C.A.D. 1:1)  | SHEET 1 OF       | 2     |
|                 |                                                                                                                                                                                                                                                                                                                                                                                                                                                                                                                                                                                                                                                                                                                                                                                                                                                                                                                                                                                                                                                                                                                                                                                                                                                      | SHALL NOT BE REPRODUCED, OR COPIED<br>OR USED AS THE BASIS FOR THE | DRAWING NUMBER: 629-43W | /2640-2N5        | ISSUE |
| YOUR CONNECTION |                                                                                                                                                                                                                                                                                                                                                                                                                                                                                                                                                                                                                                                                                                                                                                                                                                                                                                                                                                                                                                                                                                                                                                                                                                                      | PART NUMBER: 629-43W                                               | 2640-2N5                | 1                |       |