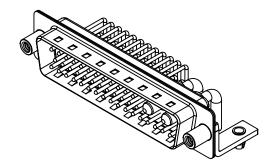

.X ±0.25 .XX ±0.13 .XXX ±0.05

WITHSTANDING VOLTAGE: 1000V AC rms

|                 |                                                                                                                                                                                                                                                                                                                                                                                                                                                                                                                                                                                                                                                                                                                                                                                                                                                                                                                                                                                                                                                                                                                                                                                                                                                      |                                                                    | SW REFERENCE NO.: 629   | COMBO ASSEMBLY   |       |
|-----------------|------------------------------------------------------------------------------------------------------------------------------------------------------------------------------------------------------------------------------------------------------------------------------------------------------------------------------------------------------------------------------------------------------------------------------------------------------------------------------------------------------------------------------------------------------------------------------------------------------------------------------------------------------------------------------------------------------------------------------------------------------------------------------------------------------------------------------------------------------------------------------------------------------------------------------------------------------------------------------------------------------------------------------------------------------------------------------------------------------------------------------------------------------------------------------------------------------------------------------------------------------|--------------------------------------------------------------------|-------------------------|------------------|-------|
|                 |                                                                                                                                                                                                                                                                                                                                                                                                                                                                                                                                                                                                                                                                                                                                                                                                                                                                                                                                                                                                                                                                                                                                                                                                                                                      |                                                                    | DRAWN: C.B              | DATE: JAN. 01/20 | 19    |
|                 |                                                                                                                                                                                                                                                                                                                                                                                                                                                                                                                                                                                                                                                                                                                                                                                                                                                                                                                                                                                                                                                                                                                                                                                                                                                      |                                                                    | CHECKED:                | DATE:            |       |
|                 | EDAC INC<br>TORONTO, ONTARIO<br>CANADA<br>DNNECTION TO QUALITY & SERVICE<br>EDAC INC<br>TORONTO, ONTARIO<br>CANADA<br>DNNECTION TO QUALITY & SERVICE<br>EDAC INC<br>TORONTO, ONTARIO<br>CANADA<br>EDAC INC<br>TORONTO, ONTARIO<br>CON USED AS THE BASIS FOR THE<br>MANUFACTURE OR SALE OF APPARATUS<br>WITHOUT WRITTEN PERMISSION. |                                                                    | SCALE: (IN C.A.D. 1:1)  | SHEET 1 OF       | 2     |
|                 |                                                                                                                                                                                                                                                                                                                                                                                                                                                                                                                                                                                                                                                                                                                                                                                                                                                                                                                                                                                                                                                                                                                                                                                                                                                      | SHALL NOT BE REPRODUCED, OR COPIED<br>OR USED AS THE BASIS FOR THE | DRAWING NUMBER: 629-43W | /2640-2N5        | ISSUE |
| YOUR CONNECTION |                                                                                                                                                                                                                                                                                                                                                                                                                                                                                                                                                                                                                                                                                                                                                                                                                                                                                                                                                                                                                                                                                                                                                                                                                                                      | PART NUMBER: 629-43W                                               | 2640-2N5                | 1                |       |