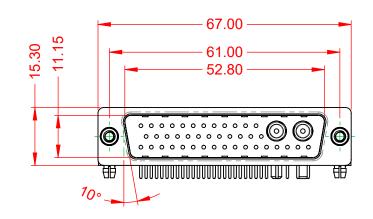

.X ±0.25 .XX ±0.13 .XXX ±0.05

WITHSTANDING VOLTAGE: 1000V AC rms

|                 |                                                                                                                                                                                                                                                                                                                                                                                                                                                                                                                                                                                                                                                                                                                                                                                                                                                                                                                                                                                                                                                                                                                                                                                                                                                      |                                                                    | SW REFERENCE NO.: 629   | COMBO ASSEMBLY   |       |
|-----------------|------------------------------------------------------------------------------------------------------------------------------------------------------------------------------------------------------------------------------------------------------------------------------------------------------------------------------------------------------------------------------------------------------------------------------------------------------------------------------------------------------------------------------------------------------------------------------------------------------------------------------------------------------------------------------------------------------------------------------------------------------------------------------------------------------------------------------------------------------------------------------------------------------------------------------------------------------------------------------------------------------------------------------------------------------------------------------------------------------------------------------------------------------------------------------------------------------------------------------------------------------|--------------------------------------------------------------------|-------------------------|------------------|-------|
|                 |                                                                                                                                                                                                                                                                                                                                                                                                                                                                                                                                                                                                                                                                                                                                                                                                                                                                                                                                                                                                                                                                                                                                                                                                                                                      |                                                                    | DRAWN: C.B              | DATE: JAN. 01/20 | 19    |
|                 |                                                                                                                                                                                                                                                                                                                                                                                                                                                                                                                                                                                                                                                                                                                                                                                                                                                                                                                                                                                                                                                                                                                                                                                                                                                      |                                                                    | CHECKED:                | DATE:            |       |
|                 | EDAC INC<br>TORONTO, ONTARIO<br>CANADA<br>DNNECTION TO QUALITY & SERVICE<br>EDAC INC<br>TORONTO, ONTARIO<br>CANADA<br>DNNECTION TO QUALITY & SERVICE<br>EDAC INC<br>TORONTO, ONTARIO<br>CANADA<br>EDAC INC<br>TORONTO, ONTARIO<br>CON USED AS THE BASIS FOR THE<br>MANUFACTURE OR SALE OF APPARATUS<br>WITHOUT WRITTEN PERMISSION. |                                                                    | SCALE: (IN C.A.D. 1:1)  | SHEET 1 OF       | 2     |
|                 |                                                                                                                                                                                                                                                                                                                                                                                                                                                                                                                                                                                                                                                                                                                                                                                                                                                                                                                                                                                                                                                                                                                                                                                                                                                      | SHALL NOT BE REPRODUCED, OR COPIED<br>OR USED AS THE BASIS FOR THE | DRAWING NUMBER: 629-43W | /2640-2N5        | ISSUE |
| YOUR CONNECTION |                                                                                                                                                                                                                                                                                                                                                                                                                                                                                                                                                                                                                                                                                                                                                                                                                                                                                                                                                                                                                                                                                                                                                                                                                                                      | PART NUMBER: 629-43W                                               | 2640-2N5                | 1                |       |