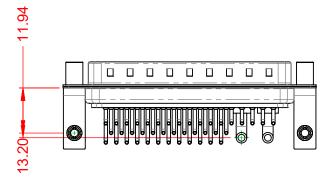

.X ±0.25 .XX ±0.13 .XXX ±0.05

WITHSTANDING VOLTAGE: 1000V AC rms

|                 |                                                                                                                                                                                                                                                                                                                                                                                                                                                                                                                                                                                                                                                                                                                                                                                                                                                                                                                                                                                                                                                                                                                                                                                                                                                      |                                                                    | SW REFERENCE NO.: 629   | COMBO ASSEMBLY   |       |
|-----------------|------------------------------------------------------------------------------------------------------------------------------------------------------------------------------------------------------------------------------------------------------------------------------------------------------------------------------------------------------------------------------------------------------------------------------------------------------------------------------------------------------------------------------------------------------------------------------------------------------------------------------------------------------------------------------------------------------------------------------------------------------------------------------------------------------------------------------------------------------------------------------------------------------------------------------------------------------------------------------------------------------------------------------------------------------------------------------------------------------------------------------------------------------------------------------------------------------------------------------------------------------|--------------------------------------------------------------------|-------------------------|------------------|-------|
|                 |                                                                                                                                                                                                                                                                                                                                                                                                                                                                                                                                                                                                                                                                                                                                                                                                                                                                                                                                                                                                                                                                                                                                                                                                                                                      |                                                                    | DRAWN: C.B              | DATE: JAN. 01/20 | 19    |
|                 |                                                                                                                                                                                                                                                                                                                                                                                                                                                                                                                                                                                                                                                                                                                                                                                                                                                                                                                                                                                                                                                                                                                                                                                                                                                      |                                                                    | CHECKED:                | DATE:            |       |
|                 | EDAC INC<br>TORONTO, ONTARIO<br>CANADA<br>DNNECTION TO QUALITY & SERVICE<br>EDAC INC<br>TORONTO, ONTARIO<br>CANADA<br>DNNECTION TO QUALITY & SERVICE<br>EDAC INC<br>TORONTO, ONTARIO<br>CANADA<br>EDAC INC<br>TORONTO, ONTARIO<br>CON USED AS THE BASIS FOR THE<br>MANUFACTURE OR SALE OF APPARATUS<br>WITHOUT WRITTEN PERMISSION. |                                                                    | SCALE: (IN C.A.D. 1:1)  | SHEET 1 OF       | 2     |
|                 |                                                                                                                                                                                                                                                                                                                                                                                                                                                                                                                                                                                                                                                                                                                                                                                                                                                                                                                                                                                                                                                                                                                                                                                                                                                      | SHALL NOT BE REPRODUCED, OR COPIED<br>OR USED AS THE BASIS FOR THE | DRAWING NUMBER: 629-43W | /2640-2N5        | ISSUE |
| YOUR CONNECTION |                                                                                                                                                                                                                                                                                                                                                                                                                                                                                                                                                                                                                                                                                                                                                                                                                                                                                                                                                                                                                                                                                                                                                                                                                                                      | PART NUMBER: 629-43W                                               | 2640-2N5                | 1                |       |