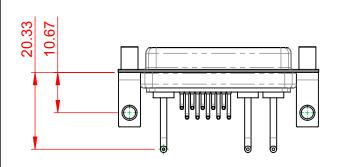

EN PERMISSION. | SCALE: (IN C.A.D. 1:1)               | SHEET 1 OF       | 2     |
|                                                                                |                                                                                                                                                                                                                | DRAWING NUMBER: 630-13W3650-1T6      |                  | ISSUE |
|                                                                                |                                                                                                                                                                                                                | PART NUMBER: 630-13W                 | 3650-1T6         | 1     |



THIS SERIES FULLY CONFORMS TO THE EUROPEAN UNION DIRECTIVES 2011/65/EU FOR RoHS COMPLIANCY.

COMPLIANT