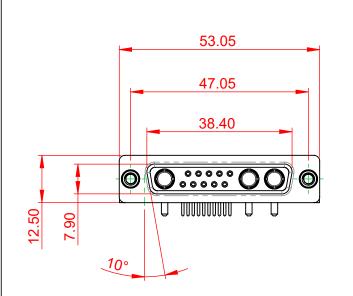

**INSULATOR RESISTANCE:** DIELECTRIC WITHSTANDING VOLTAGE: 5000MΩ min.

-55°C ~ 125°C

| COMBINATION D-SUB                                                              |                                                                                                                                                                                                                | SW REFERENCE NO.: 630 COMBO ASSEMBLY |                  |       |
|--------------------------------------------------------------------------------|----------------------------------------------------------------------------------------------------------------------------------------------------------------------------------------------------------------|--------------------------------------|------------------|-------|
|                                                                                |                                                                                                                                                                                                                | DRAWN: C.B                           | DATE: JAN. 01/20 | 19    |
|                                                                                |                                                                                                                                                                                                                | CHECKED:                             | DATE:            |       |
| EDAG INC<br>TORONTO, ONTARIO<br>CANADA<br>YOUR CONNECTION TO QUALITY & SERVICE | THESE DRAWINGS AND SPECIFICATIONS<br>ARE THE PROPERTY OF EDAC INC.,AND<br>SHALL NOT BE REPRODUCED,OR COPIED<br>OR USED AS THE BASIS FOR THE<br>MANUFACTURE OR SALE OF APPARATUS<br>WITHOUT WRITTEN PERMISSION. | SCALE: (IN C.A.D. 1:1)               | SHEET 1 OF       | 2     |
|                                                                                |                                                                                                                                                                                                                | DRAWING NUMBER: 630-13W3650-1T6      |                  | ISSUE |
|                                                                                |                                                                                                                                                                                                                | PART NUMBER: 630-13W                 | 3650-1T6         | 1     |