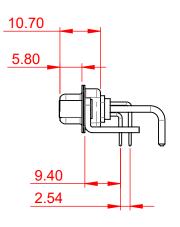

**INSULATOR RESISTANCE:** DIELECTRIC WITHSTANDING VOLTAGE: 5000MΩ min.

-55°C ~ 125°C

| COMBINATION D-SUB                                                              |                                                                                                                                                                                                                | SW REFERENCE NO.: 630 COMBO ASSEMBLY |                  |       |
|--------------------------------------------------------------------------------|----------------------------------------------------------------------------------------------------------------------------------------------------------------------------------------------------------------|--------------------------------------|------------------|-------|
|                                                                                |                                                                                                                                                                                                                | DRAWN: C.B                           | DATE: JAN. 01/20 | 19    |
|                                                                                |                                                                                                                                                                                                                | CHECKED:                             | DATE:            |       |
| EDAG INC<br>TORONTO, ONTARIO<br>CANADA<br>YOUR CONNECTION TO QUALITY & SERVICE | THESE DRAWINGS AND SPECIFICATIONS<br>ARE THE PROPERTY OF EDAC INC.,AND<br>SHALL NOT BE REPRODUCED,OR COPIED<br>OR USED AS THE BASIS FOR THE<br>MANUFACTURE OR SALE OF APPARATUS<br>WITHOUT WRITTEN PERMISSION. | SCALE: (IN C.A.D. 1:1)               | SHEET 1 OF       | 2     |
|                                                                                |                                                                                                                                                                                                                | DRAWING NUMBER: 630-13W3650-1T6      |                  | ISSUE |
|                                                                                |                                                                                                                                                                                                                | PART NUMBER: 630-13W                 | 3650-1T6         | 1     |