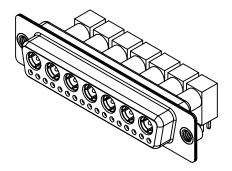

INSULATOR RESISTANCE: DIELECTRIC WITHSTANDING VOLTAGE: 5000MΩ min.

-55°C ~ 125°C

1000V AC rms

|  | COMBINATION D-SUB                    |                                                                                                                                                                                                                | SW REFERENCE NO.: 630 COMBO ASSEMBLY |                    |       |
|--|--------------------------------------|----------------------------------------------------------------------------------------------------------------------------------------------------------------------------------------------------------------|--------------------------------------|--------------------|-------|
|  |                                      |                                                                                                                                                                                                                | DRAWN: C.B                           | DATE: JAN. 01/2019 |       |
|  |                                      |                                                                                                                                                                                                                | CHECKED:                             | DATE:              |       |
|  | EDAC INC                             | THESE DRAWINGS AND SPECIFICATIONS<br>ARE THE PROPERTY OF EDAC INC.,AND<br>SHALL NOT BE REPRODUCED,OR COPIED<br>OR USED AS THE BASIS FOR THE<br>MANUFACTURE OR SALE OF APPARATUS<br>WITHOUT WRITTEN PERMISSION. | SCALE: (IN C.A.D. 1:1)               | SHEET 1 OF         | 2     |
|  | YOUR CONNECTION TO QUALITY & SERVICE |                                                                                                                                                                                                                | DRAWING NUMBER: 630-24W7240-7TA      |                    | ISSUE |
|  |                                      |                                                                                                                                                                                                                | PART NUMBER: 630-24W                 | 7240-7TA           | 1     |