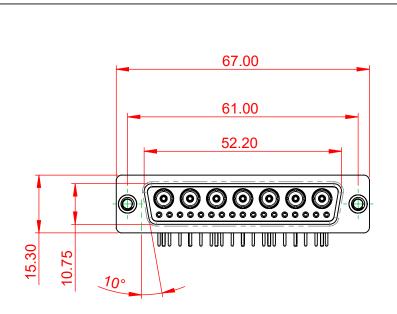

INSULATOR RESISTANCE: DIELECTRIC WITHSTANDING VOLTAGE: 5000MΩ min.

-55°C ~ 125°C

1000V AC rms

|  | COMBINATION D-SUB                    |                                                                                                                                                                                                                | SW REFERENCE NO.: 630 COMBO ASSEMBLY |                    |       |
|--|--------------------------------------|----------------------------------------------------------------------------------------------------------------------------------------------------------------------------------------------------------------|--------------------------------------|--------------------|-------|
|  |                                      |                                                                                                                                                                                                                | DRAWN: C.B                           | DATE: JAN. 01/2019 |       |
|  |                                      |                                                                                                                                                                                                                | CHECKED:                             | DATE:              |       |
|  | EDAC INC                             | THESE DRAWINGS AND SPECIFICATIONS<br>ARE THE PROPERTY OF EDAC INC.,AND<br>SHALL NOT BE REPRODUCED,OR COPIED<br>OR USED AS THE BASIS FOR THE<br>MANUFACTURE OR SALE OF APPARATUS<br>WITHOUT WRITTEN PERMISSION. | SCALE: (IN C.A.D. 1:1)               | SHEET 1 OF         | 2     |
|  | YOUR CONNECTION TO QUALITY & SERVICE |                                                                                                                                                                                                                | DRAWING NUMBER: 630-24W7240-7TA      |                    | ISSUE |
|  |                                      |                                                                                                                                                                                                                | PART NUMBER: 630-24W                 | 7240-7TA           | 1     |