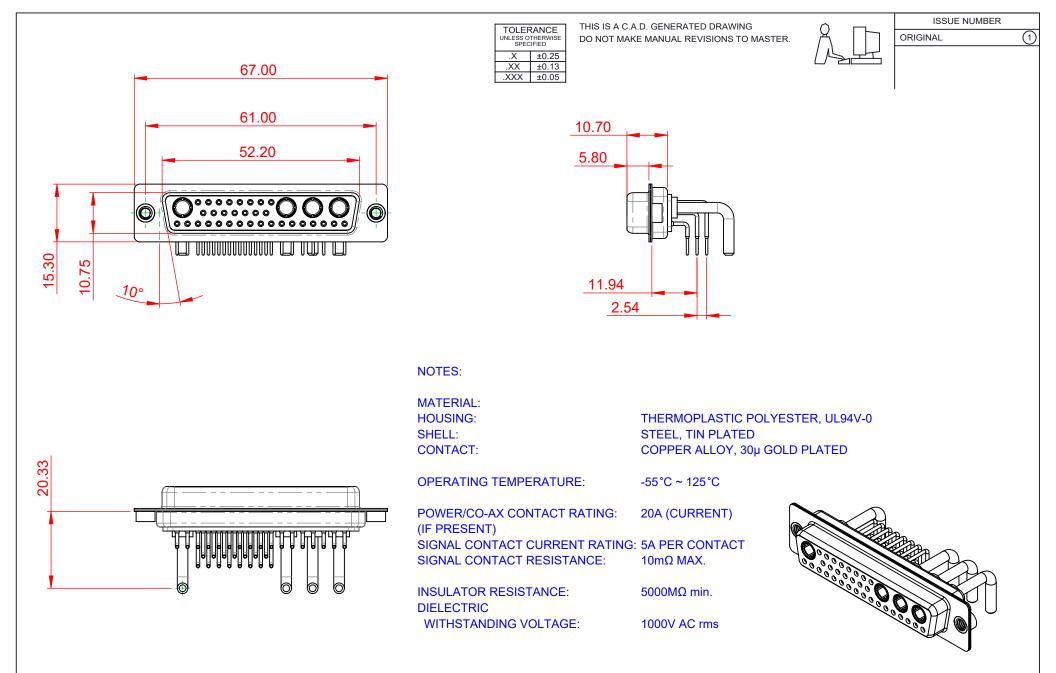

| COMBINATION D-SUB                                                              |                                                                                                                                                                                                                | SW REFERENCE NO.: 630 COMBO ASSEMBLY |                  |       |
|--------------------------------------------------------------------------------|----------------------------------------------------------------------------------------------------------------------------------------------------------------------------------------------------------------|--------------------------------------|------------------|-------|
|                                                                                |                                                                                                                                                                                                                | DRAWN: C.B                           | DATE: JAN. 01/20 | 19    |
|                                                                                |                                                                                                                                                                                                                | CHECKED:                             | DATE:            |       |
| EDAG INC<br>TORONTO, ONTARIO<br>CANADA<br>YOUR CONNECTION TO QUALITY & SERVICE | THESE DRAWINGS AND SPECIFICATIONS<br>ARE THE PROPERTY OF EDAC INC.,AND<br>SHALL NOT BE REPRODUCED,OR COPIED<br>OR USED AS THE BASIS FOR THE<br>MANUFACTURE OR SALE OF APPARATUS<br>WITHOUT WRITTEN PERMISSION. | SCALE: (IN C.A.D. 1:1)               | SHEET 1 OF       | 2     |
|                                                                                |                                                                                                                                                                                                                | DRAWING NUMBER: 630-36W4650-2TA      |                  | ISSUE |
|                                                                                |                                                                                                                                                                                                                | PART NUMBER: 630-36W                 | 4650-2TA         | 1     |