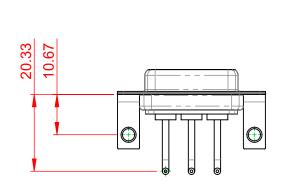

5000MΩ min.

| ſ | COMBINATION D-SUB                                                              |                                                                                                                                                                                                                | SW REFERENCE NO.: 630 COMBO ASSEMBLY |                    |       |
|---|--------------------------------------------------------------------------------|----------------------------------------------------------------------------------------------------------------------------------------------------------------------------------------------------------------|--------------------------------------|--------------------|-------|
|   |                                                                                |                                                                                                                                                                                                                | DRAWN: C.B                           | DATE: JAN. 01/2019 |       |
|   |                                                                                |                                                                                                                                                                                                                | CHECKED:                             | DATE:              |       |
|   | EDAC INC<br>TORONTO, ONTARIO<br>CANADA<br>YOUR CONNECTION TO QUALITY & SERVICE | THESE DRAWINGS AND SPECIFICATIONS<br>ARE THE PROPERTY OF EDAC INC.,AND<br>SHALL NOT BE REPRODUCED,OR COPIED<br>OR USED AS THE BASIS FOR THE<br>MANUFACTURE OR SALE OF APPARATUS<br>WITHOUT WRITTEN PERMISSION. | SCALE: (IN C.A.D. 1:1)               | SHEET 1 OF         | 2     |
|   |                                                                                |                                                                                                                                                                                                                | DRAWING NUMBER: 630-3W3-250-1NC      |                    | ISSUE |
|   |                                                                                |                                                                                                                                                                                                                | PART NUMBER: 630-3W3-                | -250-1NC           | 1     |