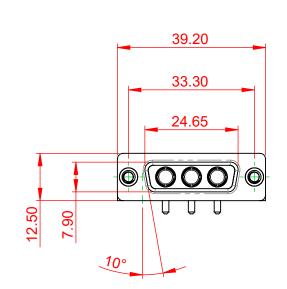

5000MΩ min.

| ſ | COMBINATION D-SUB                                                              |                                                                                                                                                                                                                | SW REFERENCE NO.: 630 COMBO ASSEMBLY |                    |       |
|---|--------------------------------------------------------------------------------|----------------------------------------------------------------------------------------------------------------------------------------------------------------------------------------------------------------|--------------------------------------|--------------------|-------|
|   |                                                                                |                                                                                                                                                                                                                | DRAWN: C.B                           | DATE: JAN. 01/2019 |       |
|   |                                                                                |                                                                                                                                                                                                                | CHECKED:                             | DATE:              |       |
|   | EDAC INC<br>TORONTO, ONTARIO<br>CANADA<br>YOUR CONNECTION TO QUALITY & SERVICE | THESE DRAWINGS AND SPECIFICATIONS<br>ARE THE PROPERTY OF EDAC INC.,AND<br>SHALL NOT BE REPRODUCED,OR COPIED<br>OR USED AS THE BASIS FOR THE<br>MANUFACTURE OR SALE OF APPARATUS<br>WITHOUT WRITTEN PERMISSION. | SCALE: (IN C.A.D. 1:1)               | SHEET 1 OF         | 2     |
|   |                                                                                |                                                                                                                                                                                                                | DRAWING NUMBER: 630-3W3-250-1NC      |                    | ISSUE |
|   |                                                                                |                                                                                                                                                                                                                | PART NUMBER: 630-3W3-                | -250-1NC           | 1     |