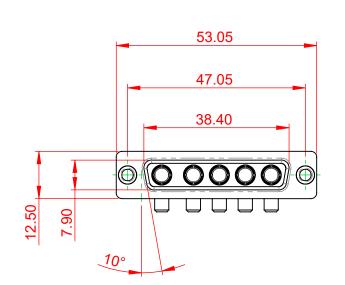

DIELECTRIC WITHSTANDING VOLTAGE: 1000V AC rms

| COMBINATION D-SUB                                                              |                                                                                                                                                                                                                | SW REFERENCE NO.: 630 COMBO ASSEMBLY |                  |       |
|--------------------------------------------------------------------------------|----------------------------------------------------------------------------------------------------------------------------------------------------------------------------------------------------------------|--------------------------------------|------------------|-------|
|                                                                                |                                                                                                                                                                                                                | DRAWN: C.B                           | DATE: JAN. 01/20 | 19    |
|                                                                                |                                                                                                                                                                                                                | CHECKED:                             | DATE:            |       |
| EDAG INC<br>TORONTO, ONTARIO<br>CANADA<br>YOUR CONNECTION TO QUALITY & SERVICE | THESE DRAWINGS AND SPECIFICATIONS<br>ARE THE PROPERTY OF EDAC INC.,AND<br>SHALL NOT BE REPRODUCED,OR COPIED<br>OR USED AS THE BASIS FOR THE<br>MANUFACTURE OR SALE OF APPARATUS<br>WITHOUT WRITTEN PERMISSION. | SCALE: (IN C.A.D. 1:1)               | SHEET 1 OF       | 2     |
|                                                                                |                                                                                                                                                                                                                | DRAWING NUMBER: 630-5W5-650-4N1      |                  | ISSUE |
|                                                                                |                                                                                                                                                                                                                | PART NUMBER: 630-5W5                 | -650-4N1         | 1     |