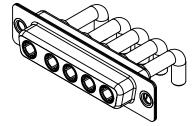

DIELECTRIC WITHSTANDING VOLTAGE: 1000V AC rms

| COMBINATION D-SUB                                                              |                                                                                                                                                                                                                | SW REFERENCE NO.: 630 COMBO ASSEMBLY |                  |       |
|--------------------------------------------------------------------------------|----------------------------------------------------------------------------------------------------------------------------------------------------------------------------------------------------------------|--------------------------------------|------------------|-------|
|                                                                                |                                                                                                                                                                                                                | DRAWN: C.B                           | DATE: JAN. 01/20 | 19    |
|                                                                                |                                                                                                                                                                                                                | CHECKED:                             | DATE:            |       |
| EDAG INC<br>TORONTO, ONTARIO<br>CANADA<br>YOUR CONNECTION TO QUALITY & SERVICE | THESE DRAWINGS AND SPECIFICATIONS<br>ARE THE PROPERTY OF EDAC INC.,AND<br>SHALL NOT BE REPRODUCED,OR COPIED<br>OR USED AS THE BASIS FOR THE<br>MANUFACTURE OR SALE OF APPARATUS<br>WITHOUT WRITTEN PERMISSION. | SCALE: (IN C.A.D. 1:1)               | SHEET 1 OF       | 2     |
|                                                                                |                                                                                                                                                                                                                | DRAWING NUMBER: 630-5W5-650-4N1      |                  | ISSUE |
|                                                                                |                                                                                                                                                                                                                | PART NUMBER: 630-5W5                 | -650-4N1         | 1     |