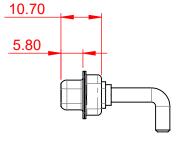

DIELECTRIC WITHSTANDING VOLTAGE: 1000V AC rms

| COMBINATION D-SUB                                                              |                                                                                                                                                                                                                | SW REFERENCE NO.: 630 COMBO ASSEMBLY |                  |       |
|--------------------------------------------------------------------------------|----------------------------------------------------------------------------------------------------------------------------------------------------------------------------------------------------------------|--------------------------------------|------------------|-------|
|                                                                                |                                                                                                                                                                                                                | DRAWN: C.B                           | DATE: JAN. 01/20 | 19    |
|                                                                                |                                                                                                                                                                                                                | CHECKED:                             | DATE:            |       |
| EDAG INC<br>TORONTO, ONTARIO<br>CANADA<br>YOUR CONNECTION TO QUALITY & SERVICE | THESE DRAWINGS AND SPECIFICATIONS<br>ARE THE PROPERTY OF EDAC INC.,AND<br>SHALL NOT BE REPRODUCED,OR COPIED<br>OR USED AS THE BASIS FOR THE<br>MANUFACTURE OR SALE OF APPARATUS<br>WITHOUT WRITTEN PERMISSION. | SCALE: (IN C.A.D. 1:1)               | SHEET 1 OF       | 2     |
|                                                                                |                                                                                                                                                                                                                | DRAWING NUMBER: 630-5W5-650-4N1      |                  | ISSUE |
|                                                                                |                                                                                                                                                                                                                | PART NUMBER: 630-5W5                 | -650-4N1         | 1     |