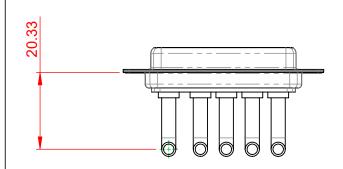

EN PERMISSION. | SCALE: (IN C.A.D. 1:1)               | SHEET 1 OF       | 2     |
|                                                                                |                                                                                                                                                                                                                | DRAWING NUMBER: 630-5W5-650-4N1      |                  | ISSUE |
|                                                                                |                                                                                                                                                                                                                | PART NUMBER: 630-5W5                 | -650-4N1         | 1     |





THIS SERIES FULLY CONFORMS TO THE EUROPEAN UNION DIRECTIVES 2011/65/EU FOR RoHS COMPLIANCY.

-55°C ~ 125°C