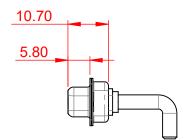

| SW REFERENCE NO.: 630 COMBO ASSEMBLY |                    |  |
|--------------------------------------|--------------------|--|
| DRAWN: C.B                           | DATE: JAN. 01/2019 |  |
| CHECKED:                             | DATE:              |  |
| SCALE: (IN C.A.D. 1:1)               | SHEET 1 OF 2       |  |
| DRAWING NUMBER: 630-8W8-250-4N1      |                    |  |

| RAWING NUMBER: | 630-8W8-250-4N1 | ISSUE |
|----------------|-----------------|-------|
| ART NUMBER:    | 630-8W8-250-4N1 | 1     |

TOLERANCE UNLESS OTHERWISE SPECIFIED

.X ±0.25 .XX ±0.13 .XXX ±0.05

THIS IS A C.A.D. GENERATED DRAWING DO NOT MAKE MANUAL REVISIONS TO MASTER.