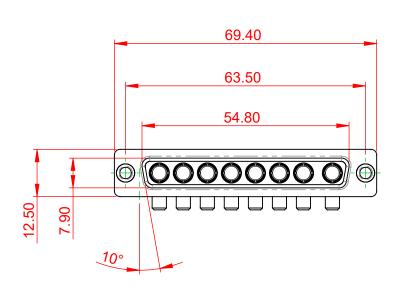

| SW REFERENCE NO.: 630 COMBO ASSEMBLY |                    |  |
|--------------------------------------|--------------------|--|
| DRAWN: C.B                           | DATE: JAN. 01/2019 |  |
| CHECKED:                             | DATE:              |  |
| SCALE: (IN C.A.D. 1:1)               | SHEET 1 OF 2       |  |
| DRAWING NUMBER: 630-8W8-250-4N1      |                    |  |

| RAWING NUMBER: | 630-8W8-250-4N1 | ISSUE |
|----------------|-----------------|-------|
| ART NUMBER:    | 630-8W8-250-4N1 | 1     |

TOLERANCE UNLESS OTHERWISE SPECIFIED

.X ±0.25 .XX ±0.13 .XXX ±0.05

THIS IS A C.A.D. GENERATED DRAWING DO NOT MAKE MANUAL REVISIONS TO MASTER.