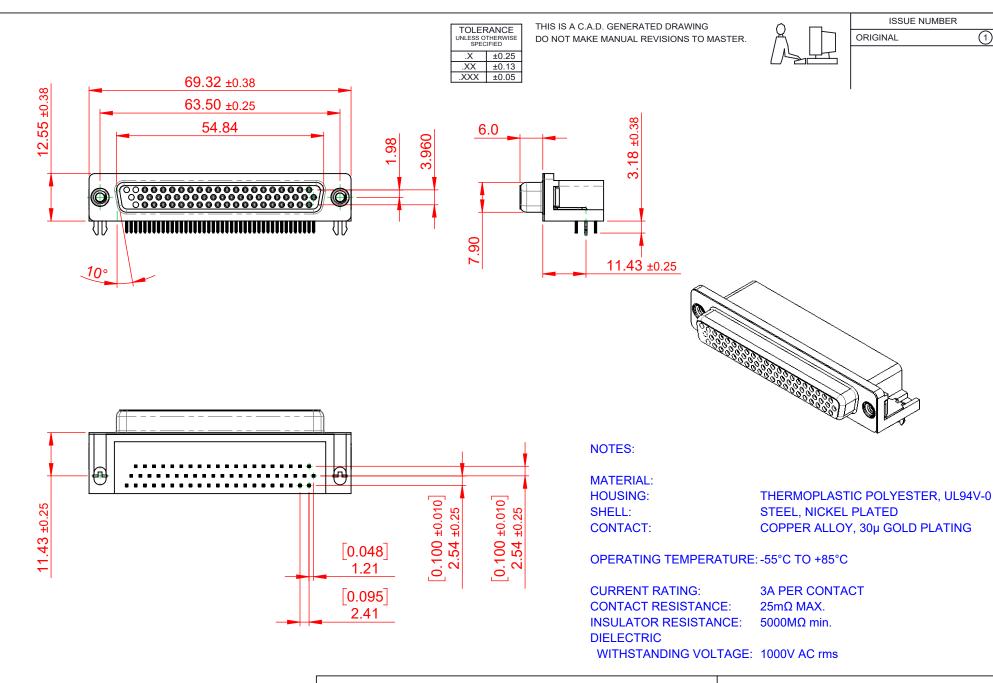

THIS SERIES FULLY CONFORMS TO THE EUROPEAN UNION DIRECTIVES 2011/65/EU FOR RoHS COMPLIANCY.

EDAC INC TORONTO, ONTARIO CANADA YOUR CONNECTION TO QUALITY & SERVICE

634 SERIES D-SUB CONNECTOR

THESE DRAWINGS AND SPECIFICATIONS ARE THE PROPERTY OF EDAC INC..AND SHALL NOT BE REPRODUCED, OR COPIED OR USED AS THE BASIS FOR THE MANUFACTURE OR SALE OF APPARATUS WITHOUT WRITTEN PERMISSION.

DRAWING NUMBER: 634-062-663-032 ISSUE PART NUMBER: 634-062-663-032