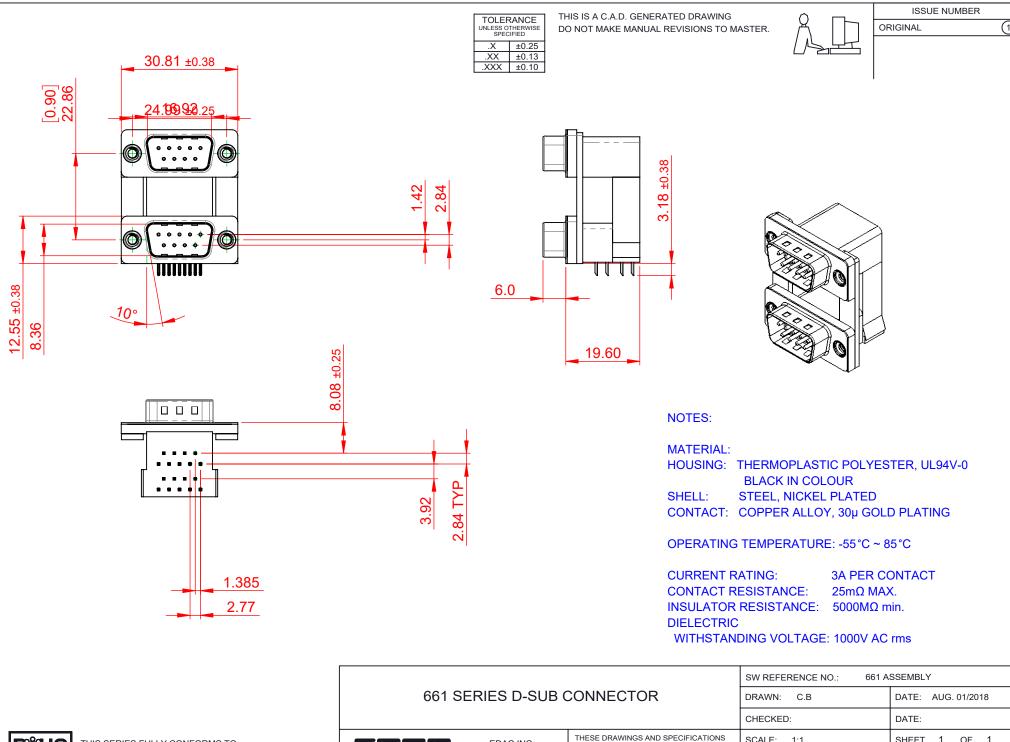

THIS SERIES FULLY CONFORMS TO THE EUROPEAN UNION DIRECTIVES 2011/65/EU FOR RoHS COMPLIANCY. YOUR CONNECTION TO QUALITY & SERVICE

EDAC INC TORONTO, ONTARIO CANADA

ARE THE PROPERTY OF EDAC INC..AND SHALL NOT BE REPRODUCED,OR COPIED OR USED AS THE BASIS FOR THE MANUFACTURE OR SALE OF APPARATUS WITHOUT WRITTEN PERMISSION.

|   | SW REFERENCE NO.: 661 ASSEMBLY  |                    |      |
|---|---------------------------------|--------------------|------|
| Ì | DRAWN: C.B                      | DATE: AUG. 01/2018 |      |
|   | CHECKED:                        | DATE:              |      |
|   | SCALE: 1:1                      | SHEET 1 OF         | 1    |
|   | DRAWING NUMBER: 661-009-664-008 |                    | SSUE |

DRAWING NUMBER: 661-009-664-008 PART NUMBER: 661-009-664-008