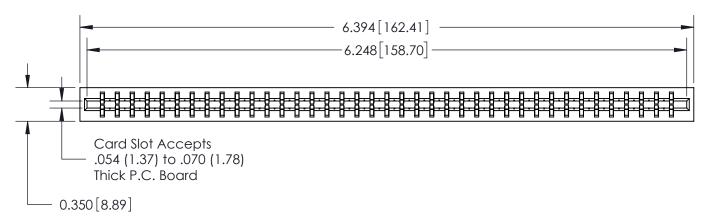

ORIGINAL

Contact Information
525-P.C. Tail, High Point - Tail LG.=.190(4.83)
.156" (3.96mm) Contact Spacing x .200" (5.08mm) Row Spacing

Note: MBB switching contacts assembled in specified positions are available on request. 717 Series Ultra-Mate Card Edge Connector - Press Fit