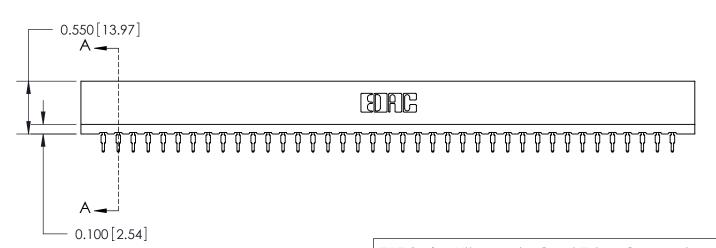

ORIGINAL

Contact Information
525-P.C. Tail, High Point - Tail LG.=.190(4.83)
.156" (3.96mm) Contact Spacing x .200" (5.08mm) Row Spacing

Note: MBB switching contacts assembled in specified positions are available on request. 717 Series Ultra-Mate Card Edge Connector - Press Fit