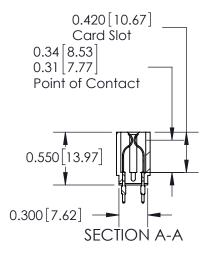

ORIGINAL

Contact Information
525-P.C. Tail, High Point - Tail LG.=.190(4.83)
.156" (3.96mm) Contact Spacing x .200" (5.08mm) Row Spacing

Note: MBB switching contacts assembled in specified positions are available on request. 717 Series Ultra-Mate Card Edge Connector - Press Fit