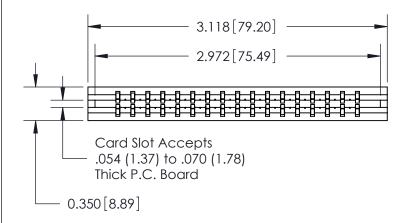

ORIGINAL

Contact Information
540-Wire Wrap, Regular Point - Tail LG.=.560(14.22)
.156" (3.96mm) Contact Spacing x .200" (5.08mm) Row Spacing

737 Series Ultra-Mate Card Edge Connector - Press Fit

Part Number: 737-034-540-206