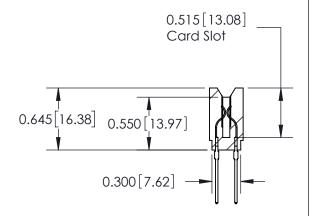

ORIGINAL

Contact Information
540-Wire Wrap, Regular Point - Tail LG.=.560(14.22)
.156" (3.96mm) Contact Spacing x .200" (5.08mm) Row Spacing

737 Series Ultra-Mate Card Edge Connector - Press Fit

Part Number: 737-034-540-206