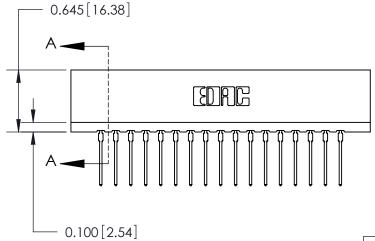

ORIGINAL

Contact Information
540-Wire Wrap, Regular Point - Tail LG.=.560(14.22)
.156" (3.96mm) Contact Spacing x .200" (5.08mm) Row Spacing

737 Series Ultra-Mate Card Edge Connector - Press Fit

Part Number: 737-034-540-206