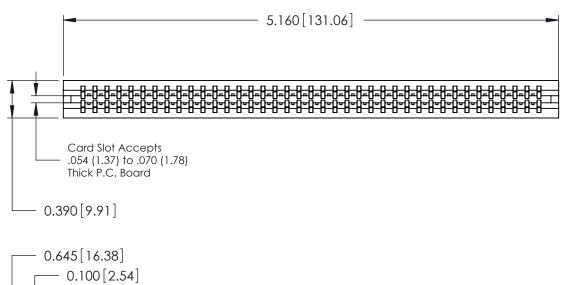

ISSUE NUMBER THIS IS A C.A.D. GENERATED DRAWING DO NOT MAKE MANUAL REVISIONS TO MASTER. ORIGINAL

| 746 Series Ultra-Mate Card Edge Connector - Press Fit                 |                                                                                                                                                                                                   | ACAD REFERENCE NO. |
|-----------------------------------------------------------------------|---------------------------------------------------------------------------------------------------------------------------------------------------------------------------------------------------|--------------------|
|                                                                       |                                                                                                                                                                                                   | DRAWN: J.LEE       |
| Part Number: 746-078-527-606                                          |                                                                                                                                                                                                   | CHECKED:           |
| EDAC INC TORONTO, ONTARIO CANADA YOUR CONNECTION TO QUALITY & SERVICE | THESE DRAWINGS AND SPECIFICATIONS ARE THE PROPERTY OF EDAC INC., AND SHALL NOT BE REPRODUCED, OR COPIED OR USED AS THE BASIS FOR THE MANUFACTURE OR SALE OF APPARATUS WITHOUT WRITTEN PERMISSION. | SCALE:             |
|                                                                       |                                                                                                                                                                                                   | DRAWING NUMBER     |
|                                                                       |                                                                                                                                                                                                   | 746-ENG MASTER     |