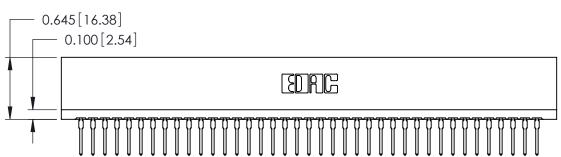

ISSUE NUMBER THIS IS A C.A.D. GENERATED DRAWING DO NOT MAKE MANUAL REVISIONS TO MASTER. ORIGINAL

| 746 Series Ultra-Mate Card Edge Connector - Press Fit                 |                                                                                                                                                                                                   | ACAD REFERENCE NO. |
|-----------------------------------------------------------------------|---------------------------------------------------------------------------------------------------------------------------------------------------------------------------------------------------|--------------------|
|                                                                       |                                                                                                                                                                                                   | DRAWN: J.LEE       |
| Part Number: 746-078-527-606                                          |                                                                                                                                                                                                   | CHECKED:           |
| EDAC INC TORONTO, ONTARIO CANADA YOUR CONNECTION TO QUALITY & SERVICE | THESE DRAWINGS AND SPECIFICATIONS ARE THE PROPERTY OF EDAC INC., AND SHALL NOT BE REPRODUCED, OR COPIED OR USED AS THE BASIS FOR THE MANUFACTURE OR SALE OF APPARATUS WITHOUT WRITTEN PERMISSION. | SCALE:             |
|                                                                       |                                                                                                                                                                                                   | DRAWING NUMBER     |
|                                                                       |                                                                                                                                                                                                   | 746-ENG MASTER     |