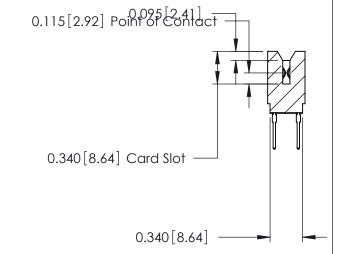

ISSUE NUMBER THIS IS A C.A.D. GENERATED DRAWING DO NOT MAKE MANUAL REVISIONS TO MASTER. ORIGINAL

| 746 Series Ultra-Mate Card Edge Connector - Press Fit                 |                                                                                                                                                                                                   | ACAD REFERENCE NO. |
|-----------------------------------------------------------------------|---------------------------------------------------------------------------------------------------------------------------------------------------------------------------------------------------|--------------------|
|                                                                       |                                                                                                                                                                                                   | DRAWN: J.LEE       |
| Part Number: 746-078-527-606                                          |                                                                                                                                                                                                   | CHECKED:           |
| EDAC INC TORONTO, ONTARIO CANADA YOUR CONNECTION TO QUALITY & SERVICE | THESE DRAWINGS AND SPECIFICATIONS ARE THE PROPERTY OF EDAC INC., AND SHALL NOT BE REPRODUCED, OR COPIED OR USED AS THE BASIS FOR THE MANUFACTURE OR SALE OF APPARATUS WITHOUT WRITTEN PERMISSION. | SCALE:             |
|                                                                       |                                                                                                                                                                                                   | DRAWING NUMBER     |
|                                                                       |                                                                                                                                                                                                   | 746-ENG MASTER     |