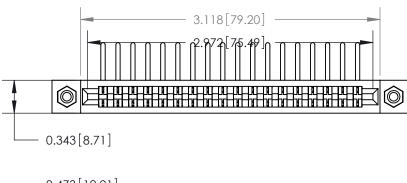

**Mounting Option** 

#4-40 Unified Threaded Inserts

**Contact Bend Details** 

807/857 Series High Temp Card Edge Connector Part Number: 807-018-457-108

YOUR CONNECTION TO QUALITY & SERVICE

| ACAD REFERENCE NO. 807 ENG MASTER |                  |
|-----------------------------------|------------------|
| DRAWN: J.LEE                      | DATE: AUG. 11/09 |
| CHECKED:                          | DATE:            |
| SCALE: NTS                        | SHEET 1 OF 2     |
| DRAWING NUMBER                    | ISSUE            |

807 Assembly