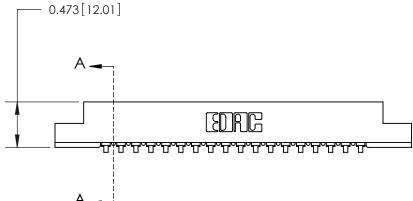

## **Contact Detail**

90 Degree Bend (Code 541 Contacts)

.156 [3.96] Contact Spacing x .200 [5.08] Row Spacing

**SECTION A-A** 

.175 [4.45] Point of Contact (Measured from bottom of Card Slot)

**See Accompanying Page for:** 

**Contact Bend Details** 

807/857 Series High Temp Card Edge Connector Part Number: 807-018-457-108

YOUR CONNECTION TO QUALITY & SERVICE

| ACAD REFERENCE NO. 807 ENG MASTER |                  |
|-----------------------------------|------------------|
| DRAWN: J.LEE                      | DATE: AUG. 11/09 |
| CHECKED:                          | DATE:            |
| SCALE: NTS                        | SHEET 1 OF 2     |
| DRAWING NUMBER                    | ISSUE            |

807 Assembly