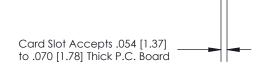

## **Contact Detail**

90 Degree Bend (Code 541 Contacts)

.156 [3.96] Contact Spacing x .200 [5.08] Row Spacing

**SECTION A-A** 

.175 [4.45] Point of Contact (Measured from bottom of Card Slot)

**See Accompanying Page for:** 

**Contact Bend Details** 

807/857 Series High Temp Card Edge Connector Part Number: 807-018-457-108

YOUR CONNECTION TO QUALITY & SERVICE

| ACAD REFERENCE NO. 807 ENG MASTER |                  |
|-----------------------------------|------------------|
| DRAWN: J.LEE                      | DATE: AUG. 11/09 |
| CHECKED:                          | DATE:            |
| SCALE: NTS                        | SHEET 1 OF 2     |
| DRAWING NUMBER                    | ISSUE            |

807 Assembly