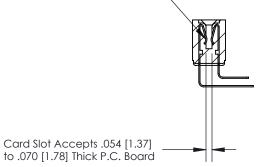

## **Contact Detail**

90 Degree Bend (Code 522 and 540 Contacts)

.156 [3.96] Contact Spacing x .200 [5.08] Row Spacing

**SECTION A-A** 

.095 [2.41] Point of Contact (Measured from bottom of Card Slot)

**See Accompanying Page for:** 