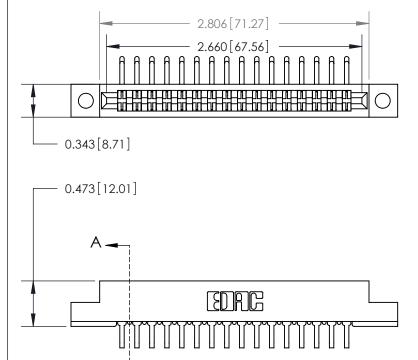

**Contact Bend Details** 

807/857 Series High Temp Card Edge Connector Part Number: 807-032-459-202

YOUR CONNECTION TO QUALITY & SERVICE

| ACAD REFERENCE NO. 807 ENG MASTER |                  |
|-----------------------------------|------------------|
| DRAWN: J.LEE                      | DATE: AUG. 11/09 |
| CHECKED:                          | DATE:            |
| SCALE: NTS                        | SHEET 1 OF 2     |
| DRAWING NUMBER                    | ISSUE            |

807 Assembly