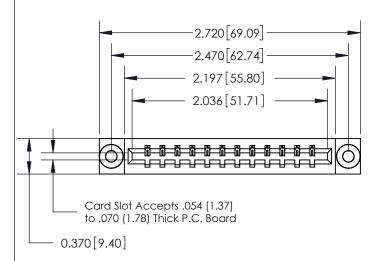

## **See Accompanying Page for:**

- **Bend Detail**
- **Mounting Options**

THIS IS A C.A.D. GENERATED DRAWING DO NOT MAKE MANUAL REVISIONS TO MASTER.

ISSUE NUMBER ORIGINAL

833 Series High Temp Card Edge Connector Part Number: 833-012-541-603