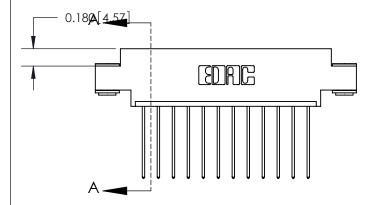

## **See Accompanying Page for:**

- **Bend Detail**
- **Mounting Options**

THIS IS A C.A.D. GENERATED DRAWING DO NOT MAKE MANUAL REVISIONS TO MASTER.

ISSUE NUMBER ORIGINAL

833 Series High Temp Card Edge Connector Part Number: 833-012-541-603