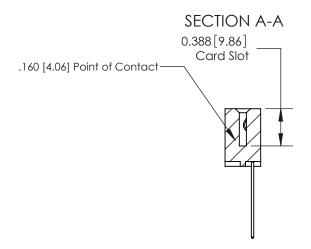

## **See Accompanying Page for:**

- **Bend Detail**
- **Mounting Options**

THIS IS A C.A.D. GENERATED DRAWING DO NOT MAKE MANUAL REVISIONS TO MASTER.

ISSUE NUMBER ORIGINAL

833 Series High Temp Card Edge Connector Part Number: 833-012-541-603