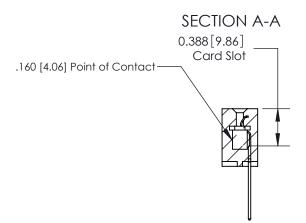

ORIGINAL (1)

ORIGINAL

| 833 Series High Temp Card Edge Connector<br>Contact Bend Detail                                            |                                                                                                 | ACAD REFERENCE NO. | 833 ENG MASTER   |               |
|------------------------------------------------------------------------------------------------------------|-------------------------------------------------------------------------------------------------|--------------------|------------------|---------------|
|                                                                                                            |                                                                                                 | DRAWN: J.LEE       | DATE: OCT. 14/09 |               |
|                                                                                                            |                                                                                                 | CHECKED: DATE:     |                  |               |
| TORONTO, ONTARIO CANADA  ARE THE PROPERTY OF SHALL NOT BE REPRODU OR USED AS THE BASIS MANUFACTURE OR SALE | THESE DRAWINGS AND SPECIFICATIONS                                                               | SCALE: NTS         | SHEET 2          | 2 <b>OF</b> 3 |
|                                                                                                            | SHALL NOT BE REPRODUCED, OR COPIED                                                              | DRAWING NUMBER     |                  | ISSUE         |
|                                                                                                            | OR USED AS THE BASIS FOR THE<br>MANUFACTURE OR SALE OF APPARATUS<br>WITHOUT WRITTEN PERMISSION. | 833 Assembly       |                  | 1             |