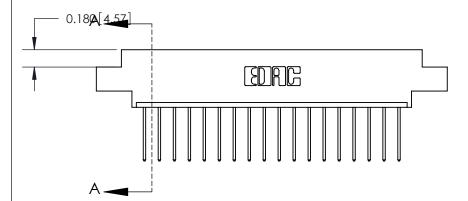

ORIGINAL (1)

ORIGINAL

| 833 Series High Temp Card Edge Connector<br>Contact Bend Detail                                            |                                                                                                 | ACAD REFERENCE NO. | 833 ENG MASTER   |               |
|------------------------------------------------------------------------------------------------------------|-------------------------------------------------------------------------------------------------|--------------------|------------------|---------------|
|                                                                                                            |                                                                                                 | DRAWN: J.LEE       | DATE: OCT. 14/09 |               |
|                                                                                                            |                                                                                                 | CHECKED: DATE:     |                  |               |
| TORONTO, ONTARIO CANADA  ARE THE PROPERTY OF SHALL NOT BE REPRODU OR USED AS THE BASIS MANUFACTURE OR SALE | THESE DRAWINGS AND SPECIFICATIONS                                                               | SCALE: NTS         | SHEET 2          | 2 <b>OF</b> 3 |
|                                                                                                            | SHALL NOT BE REPRODUCED, OR COPIED                                                              | DRAWING NUMBER     |                  | ISSUE         |
|                                                                                                            | OR USED AS THE BASIS FOR THE<br>MANUFACTURE OR SALE OF APPARATUS<br>WITHOUT WRITTEN PERMISSION. | 833 Assembly       |                  | 1             |