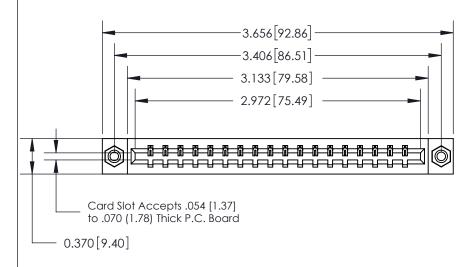

## **Contact Detail**

540-Wire Wrap .025 Sq.(0.64 Sq.) - Tail LG=.560(14.22)

.156 [3.96] Contact Spacing x .200 [5.08] Row Spacing

THIS IS A C.A.D. GENERATED DRAWING DO NOT MAKE MANUAL REVISIONS TO MASTER.

## **See Accompanying Page for:**

- **Bend Detail**
- **Mounting Options**

833 Series High Temp Card Edge Connector Part Number: 833-018-540-608

**EDAC INC** TORONTO, ONTARIO CANADA

THESE DRAWINGS AND SPECIFICATIONS ARE THE PROPERTY OF EDAC INC.,AND SHALL NOT BE REPRODUCED, OR COPIED OR USED AS THE BASIS FOR THE MANUFACTURE OR SALE OF APPARATUS WITHOUT WRITTEN PERMISSION.