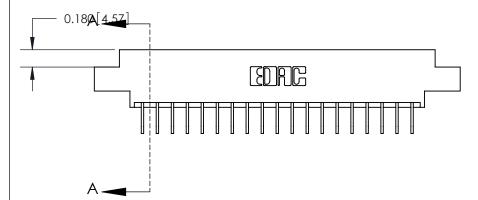

ORIGINAL (1)

ORIGINAL

| 833 Series High Temp Card Edge Connector<br>Contact Bend Detail |                                                                                                                                                                                                 | ACAD REFERENCE NO. | 833 ENC          | MASTER        |
|-----------------------------------------------------------------|-------------------------------------------------------------------------------------------------------------------------------------------------------------------------------------------------|--------------------|------------------|---------------|
|                                                                 |                                                                                                                                                                                                 | DRAWN: J.LEE       | DATE: OCT. 14/09 |               |
|                                                                 |                                                                                                                                                                                                 | CHECKED: DATE:     |                  |               |
| EDAC INC                                                        | THESE DRAWINGS AND SPECIFICATIONS ARE THE PROPERTY OF EDAC INC.,AND SHALL NOT BE REPRODUCED,OR COPIED OR USED AS THE BASIS FOR THE MANUFACTURE OR SALE OF APPARATUS WITHOUT WRITTEN PERMISSION. | SCALE: NTS         | SHEET 2          | 2 <b>OF</b> 3 |
| TORONTO, ONTARIO CANADA                                         |                                                                                                                                                                                                 | DRAWING NUMBER     |                  | ISSUE         |
|                                                                 |                                                                                                                                                                                                 | 833 Assembly       |                  | 1             |