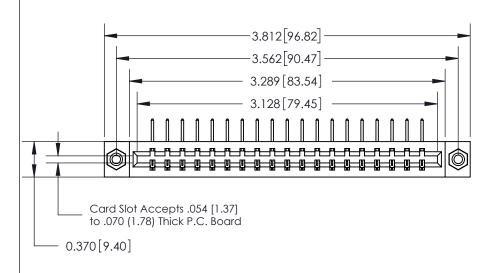

1

**SECTION A-A** 0.388 [9.86] Card Slot .160 [4.06] Point of Contact-

## **See Accompanying Page for:**

- **Bend Detail**
- **Mounting Options**

| 833 Series High Temp Card Edge Connector |
|------------------------------------------|
| Part Number: 833-019-558-608             |