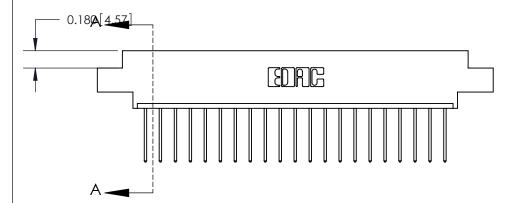

SECTION A-A

ORIGINAL (1)

ORIGINAL

| 833 Series High Temp Card Edge Connector<br>Contact Bend Detail |                                                                                                                                                                                                   | ACAD REFERENCE NO. | 833 ENG MASTER   |               |
|-----------------------------------------------------------------|---------------------------------------------------------------------------------------------------------------------------------------------------------------------------------------------------|--------------------|------------------|---------------|
|                                                                 |                                                                                                                                                                                                   | DRAWN: J.LEE       | DATE: OCT. 14/09 |               |
|                                                                 |                                                                                                                                                                                                   | CHECKED: DATE:     |                  |               |
| TORONTO, ONTARIO SH. CANADA OR MA                               | THESE DRAWINGS AND SPECIFICATIONS ARE THE PROPERTY OF EDAC INC., AND SHALL NOT BE REPRODUCED, OR COPIED OR USED AS THE BASIS FOR THE MANUFACTURE OR SALE OF APPARATUS WITHOUT WRITTEN PERMISSION. | SCALE: NTS         | SHEET 2          | 2 <b>OF</b> 3 |
|                                                                 |                                                                                                                                                                                                   | DRAWING NUMBER     |                  | ISSUE         |
|                                                                 |                                                                                                                                                                                                   | 833 Assembly       |                  | 1             |