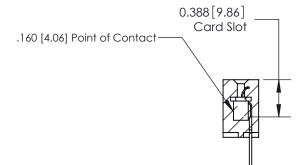

## **Contact Detail**

540-Wire Wrap .025 Sq.(0.64 Sq.) - Tail LG=.560(14.22)

.156 [3.96] Contact Spacing x .200 [5.08] Row Spacing

THIS IS A C.A.D. GENERATED DRAWING DO NOT MAKE MANUAL REVISIONS TO MASTER.