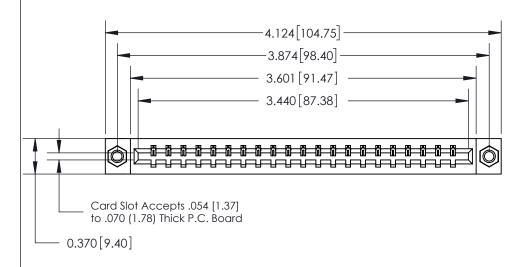

## See Accompanying Page for:

- **Bend Detail**
- **Mounting Options**

833 Series High Temp Card Edge Connector Part Number: 833-021-540-607

**EDAC INC** TORONTO, ONTARIO CANADA

THESE DRAWINGS AND SPECIFICATIONS ARE THE PROPERTY OF EDAC INC.,AND SHALL NOT BE REPRODUCED, OR COPIED OR USED AS THE BASIS FOR THE MANUFACTURE OR SALE OF APPARATUS WITHOUT WRITTEN PERMISSION.

| ACAD REFERENCE NO. | 833 ENG MASTER   |               |  |
|--------------------|------------------|---------------|--|
| DRAWN: J.LEE       | DATE: OCT. 14/09 |               |  |
| CHECKED:           | DATE:            |               |  |
| SCALE: NTS         | SHEET            | 1 <b>OF</b> 3 |  |
| DRAWING NUMBER     |                  | ISSUE         |  |
| 833 Assembly       |                  | 1             |  |