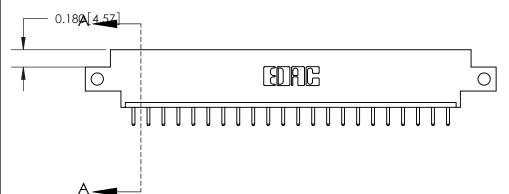

## 833 Series High Temp Card Edge Connector Part Number: 833-022-520-612

**EDAC INC** TORONTO, ONTARIO CANADA

THESE DRAWINGS AND SPECIFICATIONS ARE THE PROPERTY OF EDAC INC.,AND SHALL NOT BE REPRODUCED, OR COPIED OR USED AS THE BASIS FOR THE MANUFACTURE OR SALE OF APPARATUS WITHOUT WRITTEN PERMISSION.

| ACAD REFERENCE NO. | 833 ENG MASTER   |  |  |
|--------------------|------------------|--|--|
| DRAWN: J.LEE       | DATE: OCT. 14/09 |  |  |
| CHECKED:           | DATE:            |  |  |
| SCALE: NTS         | SHEET 1 OF 3     |  |  |
| DRAWING NUMBER     | ISSUE            |  |  |
| 833 Assembly       | 1                |  |  |

833 Assembly