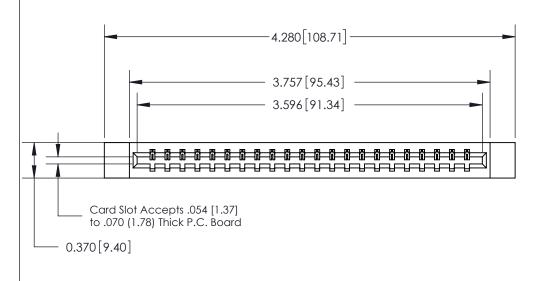

ORIGINAL

SECTION A-A 0.388 [9.86] Card Slot .160 [4.06] Point of Contact-

## 833 Series High Temp Card Edge Connector Part Number: 833-022-520-612

**EDAC INC** TORONTO, ONTARIO CANADA

THESE DRAWINGS AND SPECIFICATIONS ARE THE PROPERTY OF EDAC INC.,AND SHALL NOT BE REPRODUCED, OR COPIED OR USED AS THE BASIS FOR THE MANUFACTURE OR SALE OF APPARATUS WITHOUT WRITTEN PERMISSION.

| ACAD REFERENCE NO. | 833 ENG MASTER   |  |  |
|--------------------|------------------|--|--|
| DRAWN: J.LEE       | DATE: OCT. 14/09 |  |  |
| CHECKED:           | DATE:            |  |  |
| SCALE: NTS         | SHEET 1 OF 3     |  |  |
| DRAWING NUMBER     | ISSUE            |  |  |
| 833 Assembly       | 1                |  |  |

833 Assembly