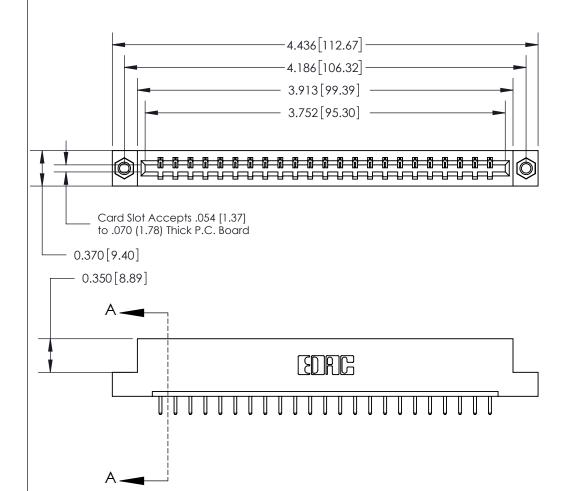

ORIGINAL

SECTION A-A 0.388 [9.86] Card Slot .160 [4.06] Point of Contact-

## See Accompanying Page for:

- **Bend Detail**
- **Mounting Options**

833 Series High Temp Card Edge Connector Part Number: 833-023-520-107

**EDAC INC** TORONTO, ONTARIO CANADA

THESE DRAWINGS AND SPECIFICATIONS ARE THE PROPERTY OF EDAC INC.,AND SHALL NOT BE REPRODUCED, OR COPIED OR USED AS THE BASIS FOR THE MANUFACTURE OR SALE OF APPARATUS WITHOUT WRITTEN PERMISSION.