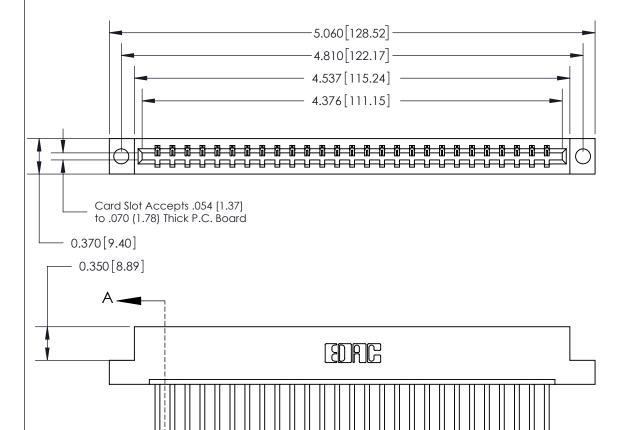

ORIGINAL

SECTION A-A 0.388 [9.86] Card Slot .160 [4.06] Point of Contact-

## See Accompanying Page for:

- **Bend Detail**
- **Mounting Options**

833 Series High Temp Card Edge Connector Part Number: 833-027-544-104

**EDAC INC** TORONTO, ONTARIO CANADA

THESE DRAWINGS AND SPECIFICATIONS ARE THE PROPERTY OF EDAC INC.,AND SHALL NOT BE REPRODUCED, OR COPIED OR USED AS THE BASIS FOR THE MANUFACTURE OR SALE OF APPARATUS WITHOUT WRITTEN PERMISSION.

| ACAD REFERENCE NO. | 833 ENG MASTER   |  |  |
|--------------------|------------------|--|--|
| DRAWN: J.LEE       | DATE: OCT. 14/09 |  |  |
| CHECKED:           | DATE:            |  |  |
| SCALE: NTS         | SHEET 1 OF 3     |  |  |
| DRAWING NUMBER     | ISSUE            |  |  |
| 833 Assembly       | 1                |  |  |