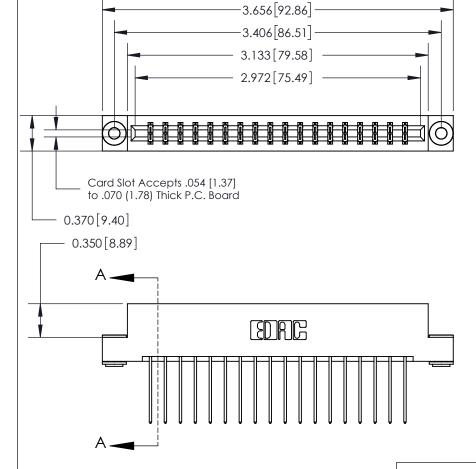

## **Contact Detail**

542-Wire Wrap .025 Sq.(0.64 Sq.) - Tail LG=.645(16.38)

.156 [3.96] Contact Spacing x .200 [5.08] Row Spacing

ISSUE NUMBER ORIGINAL

SECTION A-A 0.388 [9.86] Card Slot .160 [4.06] Point of Contact-

## **See Accompanying Page for:**

- **Bend Detail**
- **Mounting Options**

833 Series High Temp Card Edge Connector Part Number: 833-036-542-203

**EDAC INC** TORONTO, ONTARIO CANADA

THESE DRAWINGS AND SPECIFICATIONS ARE THE PROPERTY OF EDAC INC.,AND SHALL NOT BE REPRODUCED, OR COPIED OR USED AS THE BASIS FOR THE MANUFACTURE OR SALE OF APPARATUS WITHOUT WRITTEN PERMISSION.