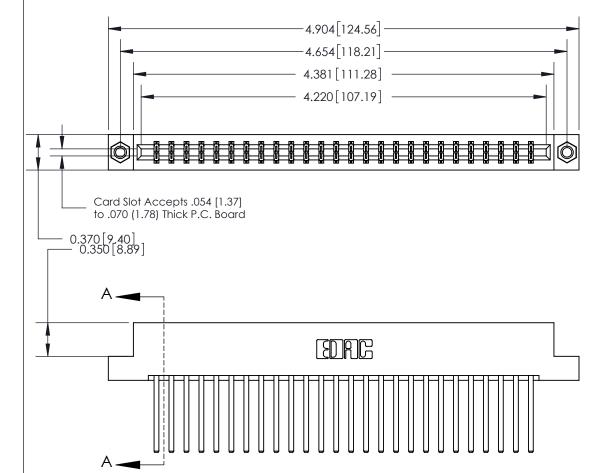

## **See Accompanying Page for:**

- **Bend Detail**
- **Mounting Options**

833 Series High Temp Card Edge Connector Part Number: 833-052-544-207

**EDAC INC** TORONTO, ONTARIO CANADA

THESE DRAWINGS AND SPECIFICATIONS ARE THE PROPERTY OF EDAC INC.,AND SHALL NOT BE REPRODUCED, OR COPIED OR USED AS THE BASIS FOR THE MANUFACTURE OR SALE OF APPARATUS WITHOUT WRITTEN PERMISSION.

| ACAD REFERENCE NO. | 833 ENG MASTER   |       |  |
|--------------------|------------------|-------|--|
| DRAWN: J.LEE       | DATE: OCT. 14/09 |       |  |
| CHECKED:           | DATE:            |       |  |
| SCALE: NTS         | SHEET 1          | OF 3  |  |
| DRAWING NUMBER     |                  | ISSUE |  |
| 833 Assembly       |                  | 1     |  |