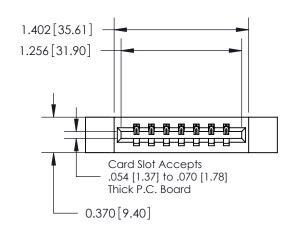

**Mounting Option** 

12-.128 (3.25) Dia. Side Mounting Holes

## **Contact Detail**

524-P.C. Tail .018 Sq.(0.46 Sq.) - Tail LG=.175(4.45) .156 [3.96] Contact Spacing x .200 [5.08] Row Spacing

**See Accompanying Page for:** 

**Contact Bend Details** 

THIS IS A C.A.D. GENERATED DRAWING DO NOT MAKE MANUAL REVISIONS TO MASTER.