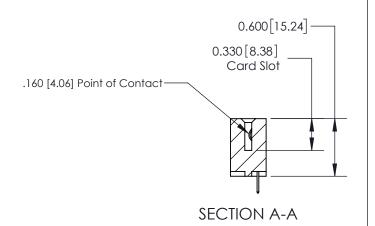

## **Contact Detail**

524-P.C. Tail .018 Sq.(0.46 Sq.) - Tail LG=.175(4.45) .156 [3.96] Contact Spacing x .200 [5.08] Row Spacing

**See Accompanying Page for:** 

**Contact Bend Details** 

THIS IS A C.A.D. GENERATED DRAWING DO NOT MAKE MANUAL REVISIONS TO MASTER.