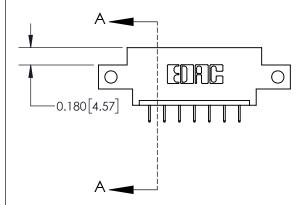

**Mounting Option** 

12-.128 (3.25) Dia. Side Mounting Holes

## **Contact Detail**

524-P.C. Tail .018 Sq.(0.46 Sq.) - Tail LG=.175(4.45) .156 [3.96] Contact Spacing x .200 [5.08] Row Spacing





**See Accompanying Page for:** 

**Contact Bend Details** 

THIS IS A C.A.D. GENERATED DRAWING DO NOT MAKE MANUAL REVISIONS TO MASTER.



ISSUE NUMBER

ORIGINAL

1



| 837/887 Series High Temp Card Edge Connector |
|----------------------------------------------|
| Part Number: 837-007-524-612                 |

YOUR CONNECTION TO QUALITY & SERVICE

**EDAC INC** TORONTO, ONTARIO CANADA

THESE DRAWINGS AND SPECIFICATIONS ARE THE PROPERTY OF EDAC INC., AND SHALL NOT BE REPRODUCED, OR COPIED OR USED AS THE BASIS FOR THE MANUFACTURE OR SALE OF APPARATUS WITHOUT WRITTEN PERMISSION.

| ACAD REFERENCE NO. 837 ENG MASTE |                  |  |  |
|----------------------------------|------------------|--|--|
| DRAWN: J.LEE                     | DATE: OCT. 06/09 |  |  |
| CHECKED: