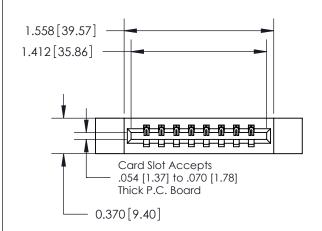

## **Contact Detail**

524-P.C. Tail .018 Sq.(0.46 Sq.) - Tail LG=.175(4.45) .156 [3.96] Contact Spacing x .200 [5.08] Row Spacing

**See Accompanying Page for:** 

**Contact Bend Details** 

THIS IS A C.A.D. GENERATED DRAWING DO NOT MAKE MANUAL REVISIONS TO MASTER.