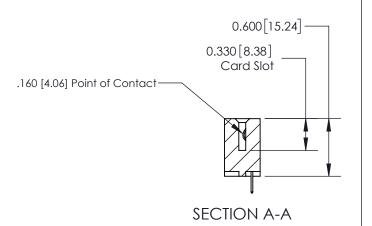

## **Contact Detail**

524-P.C. Tail .018 Sq.(0.46 Sq.) - Tail LG=.175(4.45) .156 [3.96] Contact Spacing x .200 [5.08] Row Spacing

**See Accompanying Page for:** 

**Contact Bend Details** 

THIS IS A C.A.D. GENERATED DRAWING DO NOT MAKE MANUAL REVISIONS TO MASTER.