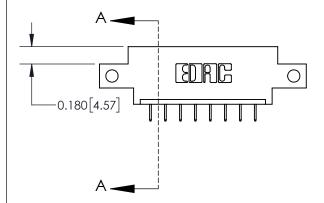

**Mounting Option** 

12-.128 (3.25) Dia. Side Mounting Holes

## **Contact Detail**

524-P.C. Tail .018 Sq.(0.46 Sq.) - Tail LG=.175(4.45) .156 [3.96] Contact Spacing x .200 [5.08] Row Spacing





**See Accompanying Page for:** 

**Contact Bend Details** 

THIS IS A C.A.D. GENERATED DRAWING DO NOT MAKE MANUAL REVISIONS TO MASTER.



ISSUE NUMBER

ORIGINAL

1



| 837/887 Series High Temp Card Edge Connector |
|----------------------------------------------|
| Part Number: 837-008-524-612                 |



**EDAC INC** TORONTO, ONTARIO CANADA

THESE DRAWINGS AND SPECIFICATIONS ARE THE PROPERTY OF EDAC INC.,AND SHALL NOT BE REPRODUCED, OR COPIED OR USED AS THE BASIS FOR THE MANUFACTURE OR SALE OF APPARATUS WITHOUT WRITTEN PERMISSION.

| ACAD REFERENCE NO. | 837 ENG MASTER   |  |  |
|--------------------|------------------|--|--|
| DRAWN: J.LEE       | DATE: OCT. 06/09 |  |  |
| CHECKED:           | DATE:            |  |  |
| SCALE: NTS         | SHEET 1 OF 2     |  |  |
| DRAWING