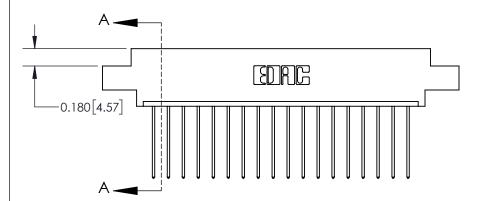

837 ENG MASTER

ACAD REFERENCE NO.

**See Accompanying Page for:** 

**Contact Bend Details** 

ISSUE NUMBER

ORIGINAL

1

| 837/887 Series High Temp Card Edge Connector<br>Contact Bend Detail |                                                                                                                                    | ACAD REFERENCE NO. | 837 ENG          | 3 MASTER      |
|---------------------------------------------------------------------|------------------------------------------------------------------------------------------------------------------------------------|--------------------|------------------|---------------|
|                                                                     |                                                                                                                                    | DRAWN: J.LEE       | DATE: OCT. 06/09 |               |
|                                                                     |                                                                                                                                    | CHECKED:           | DATE:            |               |
| EDAC INC                                                            | THESE DRAWINGS AND SPECIFICATIONS ARE THE PROPERTY OF EDAC INC.,AND SHALL NOT BE REPRODUCED,OR COPIED OR USED AS THE BASIS FOR THE | SCALE: NTS         | SHEET            | 2 <b>OF</b> 2 |
| TORONTO, ONTARIO CANADA                                             |                                                                                                                                    | DRAWING NUMBER     | •                | ISSUE         |
| YOUR CONNECTION TO QUALITY & SERVICE                                | MANUFACTURE OR SALE OF APPARATUS                                                                                                   |                    |                  | 1             |