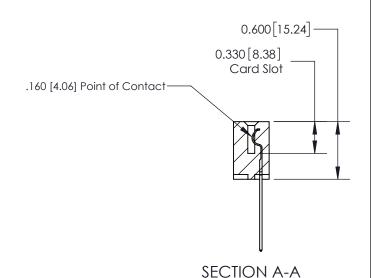

837 ENG MASTER

ACAD REFERENCE NO.

**See Accompanying Page for:** 

**Contact Bend Details** 

ISSUE NUMBER

ORIGINAL

1

| 837/887 Series High Temp Card Edge Connector<br>Contact Bend Detail |                                                                                                                                    | ACAD REFERENCE NO. | 837 ENG          | 3 MASTER      |
|---------------------------------------------------------------------|------------------------------------------------------------------------------------------------------------------------------------|--------------------|------------------|---------------|
|                                                                     |                                                                                                                                    | DRAWN: J.LEE       | DATE: OCT. 06/09 |               |
|                                                                     |                                                                                                                                    | CHECKED:           | DATE:            |               |
| EDAC INC                                                            | THESE DRAWINGS AND SPECIFICATIONS ARE THE PROPERTY OF EDAC INC.,AND SHALL NOT BE REPRODUCED,OR COPIED OR USED AS THE BASIS FOR THE | SCALE: NTS         | SHEET            | 2 <b>OF</b> 2 |
| TORONTO, ONTARIO CANADA                                             |                                                                                                                                    | DRAWING NUMBER     | •                | ISSUE         |
| YOUR CONNECTION TO QUALITY & SERVICE                                | MANUFACTURE OR SALE OF APPARATUS                                                                                                   |                    |                  | 1             |