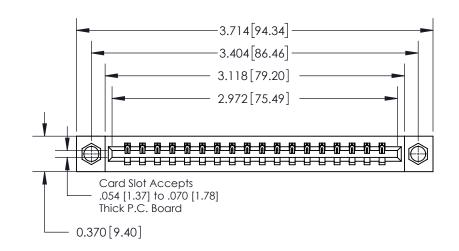

**Mounting Option** 

08-#4-40 Unified Threaded Inserts

## **Contact Detail**

541-Wire Wrap .025 Sq.(0.64 Sq.) - Tail LG=.750(19.05) .156 [3.96] Contact Spacing x .200 [5.08] Row Spacing

THIS IS A C.A.D. GENERATED DRAWING DO NOT MAKE MANUAL REVISIONS TO MASTER.