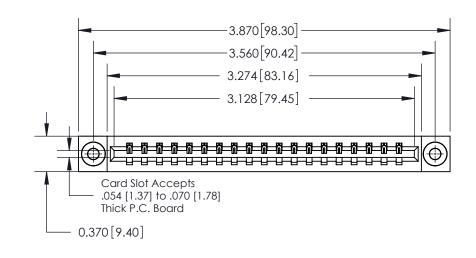

ISSUE NUMBER

ORIGINAL

837/887 Series High Temp Card Edge Connector Part Number: 837-019-540-103

YOUR CONNECTION TO QUALITY & SERVICE

**EDAC INC** TORONTO, ONTARIO CANADA

THESE DRAWINGS AND SPECIFICATIONS ARE THE PROPERTY OF EDAC INC.,AND SHALL NOT BE REPRODUCED, OR COPIED OR USED AS THE BASIS FOR THE MANUFACTURE OR SALE OF APPARATUS WITHOUT WRITTEN PERMISSION.

DRAWN: J.LEE DATE: OCT. 06/09 CHECKED: DATE: OF 2 SCALE: NTS SHEET 1 DRAWING NUMBER **ISSUE** 837 Assembly

837 ENG MASTER

ACAD REFERENCE NO.

See Accompanying Page for: **Contact Bend Details** 

ISSUE NUMBER