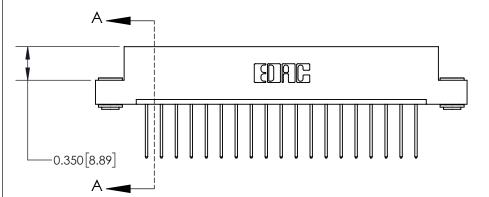

ISSUE NUMBER

ORIGINAL

837/887 Series High Temp Card Edge Connector Part Number: 837-019-540-103

YOUR CONNECTION TO QUALITY & SERVICE

**EDAC INC** TORONTO, ONTARIO CANADA

THESE DRAWINGS AND SPECIFICATIONS ARE THE PROPERTY OF EDAC INC.,AND SHALL NOT BE REPRODUCED, OR COPIED OR USED AS THE BASIS FOR THE MANUFACTURE OR SALE OF APPARATUS WITHOUT WRITTEN PERMISSION.

DRAWN: J.LEE DATE: OCT. 06/09 CHECKED: DATE: OF 2 SCALE: NTS SHEET 1 DRAWING NUMBER **ISSUE** 837 Assembly

837 ENG MASTER

ACAD REFERENCE NO.

See Accompanying Page for: **Contact Bend Details** 

ISSUE NUMBER