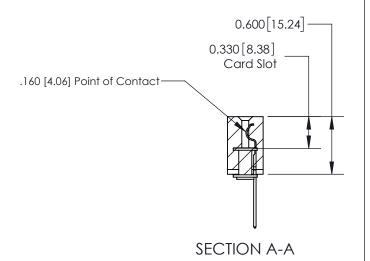

## **Contact Detail**

540-Wire Wrap .025 Sq.(0.64 Sq.) - Tail LG=.560(14.22) .156 [3.96] Contact Spacing x .200 [5.08] Row Spacing

THIS IS A C.A.D. GENERATED DRAWING DO NOT MAKE MANUAL REVISIONS TO MASTER.

ORIGINAL

1

| 837/887 Series High Temp Card Edge Connector<br>Contact Bend Detail |                                                                                                                                                                                                   | ACAD REFERENCE NO. 837 EN |                  | 3 MASTER      |
|---------------------------------------------------------------------|---------------------------------------------------------------------------------------------------------------------------------------------------------------------------------------------------|---------------------------|------------------|---------------|
|                                                                     |                                                                                                                                                                                                   | DRAWN: J.LEE              | DATE: OCT. 06/09 |               |
|                                                                     |                                                                                                                                                                                                   | CHECKED:                  | DATE:            |               |
| TORONTO, ONTARIO                                                    | THESE DRAWINGS AND SPECIFICATIONS ARE THE PROPERTY OF EDAC INC., AND SHALL NOT BE REPRODUCED, OR COPIED OR USED AS THE BASIS FOR THE MANUFACTURE OR SALE OF APPARATUS WITHOUT WRITTEN PERMISSION. | SCALE: NTS                | SHEET            | 2 <b>OF</b> 2 |
|                                                                     |                                                                                                                                                                                                   | DRAWING NUMBER            | •                | ISSUE         |
| YOUR CONNECTION TO QUALITY & SERVICE                                |                                                                                                                                                                                                   | 837 Assembly              |                  | 1             |