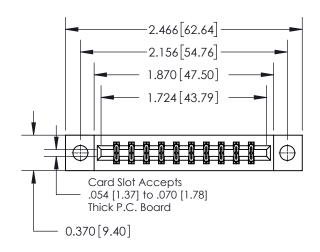

**Mounting Option** 

04-.156 (3.96) Dia. Mounting Holes

## **Contact Detail**

500-Wire Hole .050x.025(1.27x0.64) - Tail LG=.260(6.60) .156 [3.96] Contact Spacing x .200 [5.08] Row Spacing

**See Accompanying Page for:** 

**Contact Bend Details** 

THIS IS A C.A.D. GENERATED DRAWING DO NOT MAKE MANUAL REVISIONS TO MASTER.