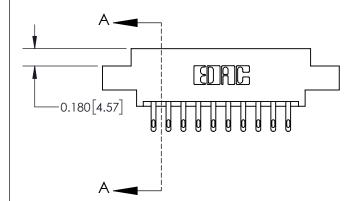

## **Contact Detail**

500-Wire Hole .050x.025(1.27x0.64) - Tail LG=.260(6.60) .156 [3.96] Contact Spacing x .200 [5.08] Row Spacing

**See Accompanying Page for:** 

**Contact Bend Details** 

THIS IS A C.A.D. GENERATED DRAWING DO NOT MAKE MANUAL REVISIONS TO MASTER.