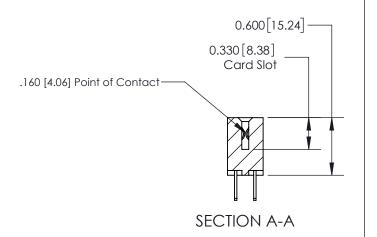

ISSUE NUMBER

ORIGINAL

1

| 837/887 Series High Temp Card Edge Connector<br>Contact Bend Detail |                                                                                                        | ACAD REFERENCE NO. | 837 ENG MASTER   |               |
|---------------------------------------------------------------------|--------------------------------------------------------------------------------------------------------|--------------------|------------------|---------------|
|                                                                     |                                                                                                        | DRAWN: J.LEE       | DATE: OCT. 06/09 |               |
|                                                                     |                                                                                                        | CHECKED:           | DATE:            |               |
| EDAC INC                                                            | THESE DRAWINGS AND SPECIFICATIONS                                                                      | SCALE: NTS         | SHEET            | 2 <b>OF</b> 2 |
| TORONTO, ONTARIO CANADA                                             | ARE THE PROPERTY OF EDAC INC.,AND<br>SHALL NOT BE REPRODUCED,OR COPIED<br>OR USED AS THE BASIS FOR THE | DRAWING NUMBER     |                  | ISSUE         |
| CAIVADA                                                             | MANUFACTURE OR SALE OF APPARATUS WITHOUT WRITTEN PERMISSION.                                           | 837 Assembly       |                  | 1             |