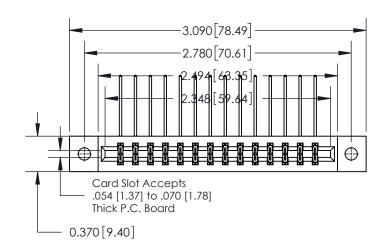

**See Accompanying Page for:** 

**Contact Bend Details** 

| 837/887 Series H | igh Temp Card | d Edge Conr | nector |
|------------------|---------------|-------------|--------|
| Part Number: 83  | 7-028-559-202 |             |        |

| ACAD REFERENCE NO.              | 837 FNG MASTER    |  |  |
|---------------------------------|-------------------|--|--|
| 7.67.12 1.12.1 2.1.2.1.02 1.10. | 007 EI10 W/ 101EK |  |  |
| DRAWN: J.LEE                    | DATE: OCT. 06/09  |  |  |
| CHECKED:                        | DATE:             |  |  |
| SCALE: NTS                      | SHEET 1 OF 2      |  |  |
| DRAWING NUMBER                  | ISSUE             |  |  |
| 837 Assembly                    | 1                 |  |  |