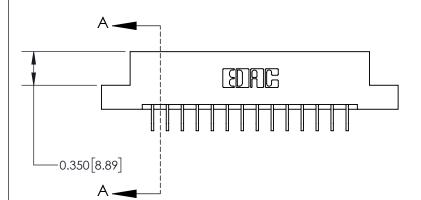

**Mounting Option** 

02-.128 (3.25) Dia. Mounting Holes

| ACAD REFERENCE NO.              | 837 FNG MASTER    |  |  |
|---------------------------------|-------------------|--|--|
| 7.67.12 1.12.1 2.1.2.1.02 1.10. | 007 EI10 W/ 101EK |  |  |
| DRAWN: J.LEE                    | DATE: OCT. 06/09  |  |  |
| CHECKED:                        | DATE:             |  |  |
| SCALE: NTS                      | SHEET 1 OF 2      |  |  |
| DRAWING NUMBER                  | ISSUE             |  |  |
| 837 Assembly                    | 1                 |  |  |