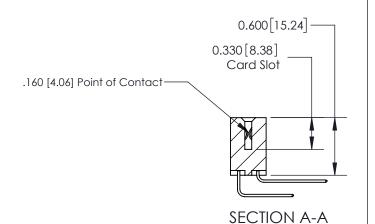

## **Contact Detail**

559-90 Degree Bend (Code 541 Contacts)

.156 [3.96] Contact Spacing x .200 [5.08] Row Spacing

THIS IS A C.A.D. GENERATED DRAWING DO NOT MAKE MANUAL REVISIONS TO MASTER.

ISSUE NUMBER 1 ORIGINAL

ISSUE NUMBER

ORIGINAL

1

| 837/887 Series High Temp Card Edge Connector<br>Contact Bend Detail   |                                                                                                                                                                                                 | ACAD REFERENCE NO. 837 |                  | 837 ENG MASTER |  |
|-----------------------------------------------------------------------|-------------------------------------------------------------------------------------------------------------------------------------------------------------------------------------------------|------------------------|------------------|----------------|--|
|                                                                       |                                                                                                                                                                                                 | DRAWN: J.LEE           | DATE: OCT. 06/09 |                |  |
|                                                                       |                                                                                                                                                                                                 | CHECKED:               | DATE:            |                |  |
| EDAC INC TORONTO, ONTARIO CANADA YOUR CONNECTION TO QUALITY & SERVICE | THESE DRAWINGS AND SPECIFICATIONS ARE THE PROPERTY OF EDAC INC.,AND SHALL NOT BE REPRODUCED,OR COPIED OR USED AS THE BASIS FOR THE MANUFACTURE OR SALE OF APPARATUS WITHOUT WRITTEN PERMISSION. | SCALE: NTS             | SHEET            | 2 <b>OF</b> 2  |  |
|                                                                       |                                                                                                                                                                                                 | DRAWING NUMBER         |                  | ISSUE          |  |
|                                                                       |                                                                                                                                                                                                 | 837 Assembly           |                  | 1              |  |