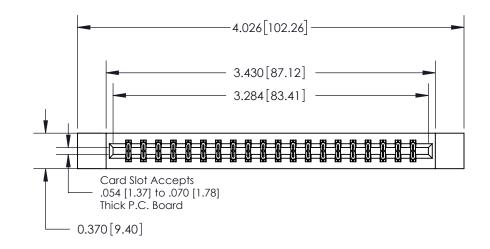

**Mounting Option** 

12-.128 (3.25) Dia. Side Mounting Holes

## **Contact Detail**

520-P.C. Tail .030x.018(0.76x0.46) - Tail LG=.175(4.45)

.156 [3.96] Contact Spacing x .200 [5.08] Row Spacing





THIS IS A C.A.D. GENERATED DRAWING DO NOT MAKE MANUAL REVISIONS TO MASTER.



ISSUE NUMBER

ORIGINAL



**See Accompanying Page for:** 

**Contact Bend Details** 

837/887 Series High Temp Card Edge Connector Part Number: 837-040-520-212

YOUR CONNECTION TO QUALITY & SERVICE

**EDAC INC** TORONTO, ONTARIO CANADA

THESE DRAWINGS AND SPECIFICATIONS ARE THE PROPERTY OF EDAC INC.,AND SHALL NOT BE REPRODUCED, OR COPIED OR USED AS THE BASIS FOR THE MANUFACTURE OR SALE OF APPARATUS WITHOUT WRITTEN PERMISSION.

| ACAD REFERENCE NO. | 837 ENG MASTER   |  |  |
|--------------------|------------------|--|--|
| DRAWN: J.LEE       | DATE: OCT. 06/09 |  |  |
| CHECKED:           | DATE:            |  |  |
| SCALE: NTS         | SHEET 1 OF 2     |  |  |
| DRAWING NUMBER     | ISSUE            |  |  |