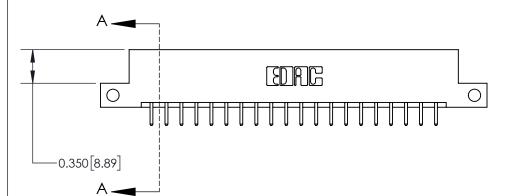

**Mounting Option** 

12-.128 (3.25) Dia. Side Mounting Holes

## **Contact Detail**

520-P.C. Tail .030x.018(0.76x0.46) - Tail LG=.175(4.45)

.156 [3.96] Contact Spacing x .200 [5.08] Row Spacing





THIS IS A C.A.D. GENERATED DRAWING DO NOT MAKE MANUAL REVISIONS TO MASTER.



ISSUE NUMBER

ORIGINAL



**See Accompanying Page for:** 

**Contact Bend Details** 

837/887 Series High Temp Card Edge Connector Part Number: 837-040-520-212

YOUR CONNECTION TO QUALITY & SERVICE

**EDAC INC** TORONTO, ONTARIO CANADA

THESE DRAWINGS AND SPECIFICATIONS ARE THE PROPERTY OF EDAC INC.,AND SHALL NOT BE REPRODUCED, OR COPIED OR USED AS THE BASIS FOR THE MANUFACTURE OR SALE OF APPARATUS WITHOUT WRITTEN PERMISSION.

| ACAD REFERENCE NO. | 837 ENG MASTER   |  |  |
|--------------------|------------------|--|--|
| DRAWN: J.LEE       | DATE: OCT. 06/09 |  |  |
| CHECKED:           | DATE:            |  |  |
| SCALE: NTS         | SHEET 1 OF 2     |  |  |
| DRAWING NUMBER     | ISSUE            |  |  |
|