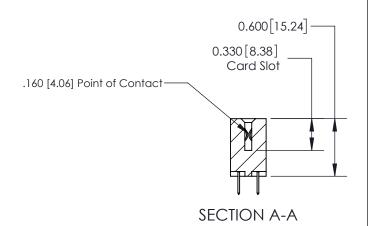

## **Contact Detail**

520-P.C. Tail .030x.018(0.76x0.46) - Tail LG=.175(4.45)

.156 [3.96] Contact Spacing x .200 [5.08] Row Spacing

THIS IS A C.A.D. GENERATED DRAWING DO NOT MAKE MANUAL REVISIONS TO MASTER.