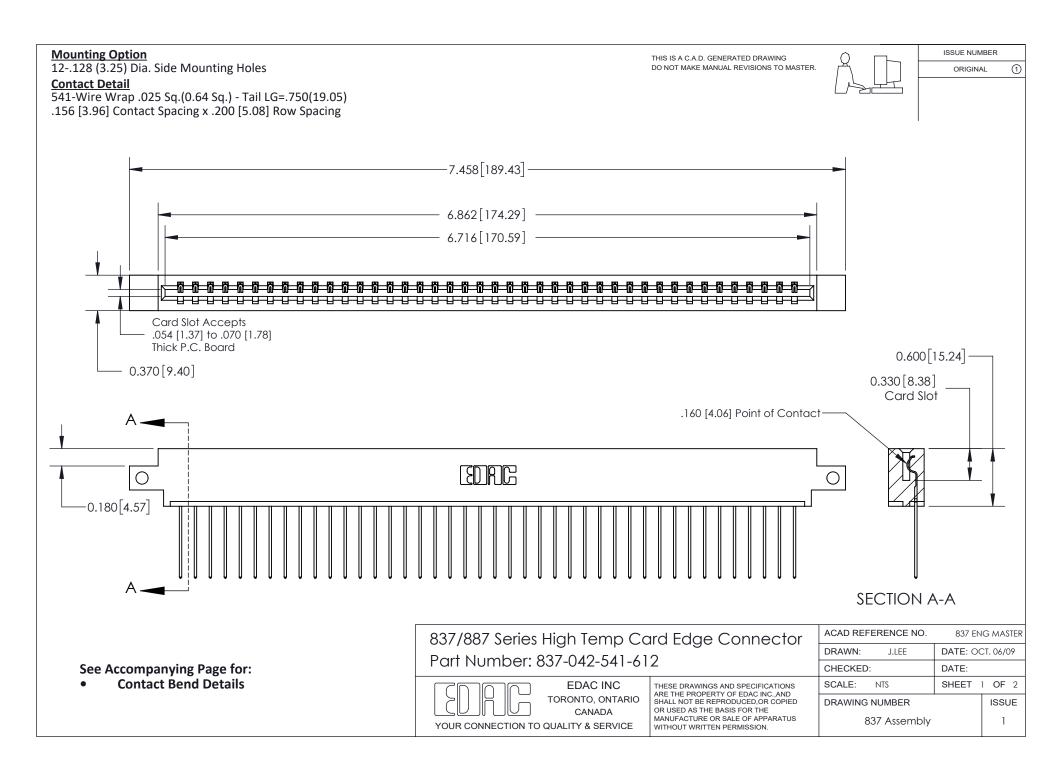

ISSUE NUMBER

ORIGINAL

1

| 837/887 Series High Temp Card Edge Connector<br>Contact Bend Detail |                                                                                                                                                                                                   | ACAD REFERENCE NO. 837 EN |                  | 3 MASTER      |
|---------------------------------------------------------------------|---------------------------------------------------------------------------------------------------------------------------------------------------------------------------------------------------|---------------------------|------------------|---------------|
|                                                                     |                                                                                                                                                                                                   | DRAWN: J.LEE              | DATE: OCT. 06/09 |               |
|                                                                     |                                                                                                                                                                                                   | CHECKED:                  | DATE:            |               |
| TORONTO, ONTARIO                                                    | THESE DRAWINGS AND SPECIFICATIONS ARE THE PROPERTY OF EDAC INC., AND SHALL NOT BE REPRODUCED, OR COPIED OR USED AS THE BASIS FOR THE MANUFACTURE OR SALE OF APPARATUS WITHOUT WRITTEN PERMISSION. | SCALE: NTS                | SHEET            | 2 <b>OF</b> 2 |
|                                                                     |                                                                                                                                                                                                   | DRAWING NUMBER            | •                | ISSUE         |
| YOUR CONNECTION TO QUALITY & SERVICE                                |                                                                                                                                                                                                   | 837 Assembly              |                  | 1             |