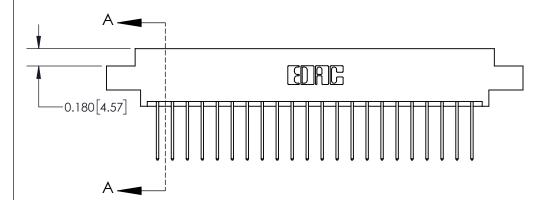

ISSUE NUMBER

ORIGINAL

1

| 837/887 Series High Temp Card Edge Connector<br>Contact Bend Detail |                                                                                                                                    | ACAD REFERENCE NO. | 837 ENG MASTER   |               |
|---------------------------------------------------------------------|------------------------------------------------------------------------------------------------------------------------------------|--------------------|------------------|---------------|
|                                                                     |                                                                                                                                    | DRAWN: J.LEE       | DATE: OCT. 06/09 |               |
|                                                                     |                                                                                                                                    | CHECKED:           | DATE:            |               |
| EDAC INC                                                            | THESE DRAWINGS AND SPECIFICATIONS ARE THE PROPERTY OF EDAC INC.,AND SHALL NOT BE REPRODUCED,OR COPIED OR USED AS THE BASIS FOR THE | SCALE: NTS         | SHEET            | 2 <b>OF</b> 2 |
| TORONTO, ONTARIO CANADA                                             |                                                                                                                                    | DRAWING NUMBER     | •                | ISSUE         |
| YOUR CONNECTION TO QUALITY & SERVICE                                | MANUFACTURE OR SALE OF APPARATUS WITHOUT WRITTEN PERMISSION.                                                                       | 837 Assembly       |                  | 1             |