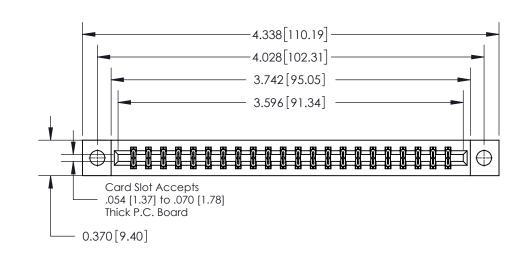

**Mounting Option** 

04-.156 (3.96) Dia. Mounting Holes

## **Contact Detail**

540-Wire Wrap .025 Sq.(0.64 Sq.) - Tail LG=.560(14.22)

.156 [3.96] Contact Spacing x .200 [5.08] Row Spacing

THIS IS A C.A.D. GENERATED DRAWING DO NOT MAKE MANUAL REVISIONS TO MASTER.

ISSUE NUMBER ORIGINAL

0.600 [15.24] 0.330[8.38] Card Slot .160 [4.06] Point of Contact **SECTION A-A** 

**See Accompanying Page for:** 

**Contact Bend Details** 

837/887 Series High Temp Card Edge Connector Part Number: 837-044-540-804