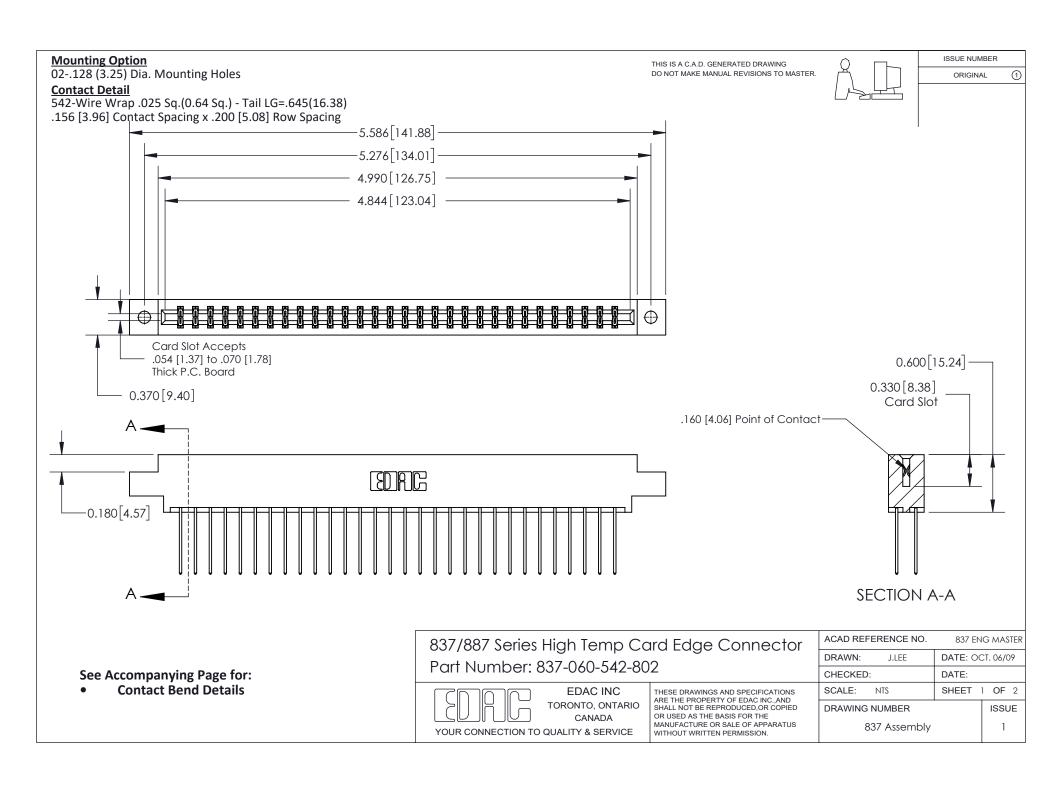

ISSUE NUMBER

ORIGINAL

1



| 837/887 Series High Temp Card Edge Connector<br>Contact Bend Detail |                                                                                                                                                                                                   | ACAD REFERENCE NO. 837 EN |                  | 3 MASTER      |
|---------------------------------------------------------------------|---------------------------------------------------------------------------------------------------------------------------------------------------------------------------------------------------|---------------------------|------------------|---------------|
|                                                                     |