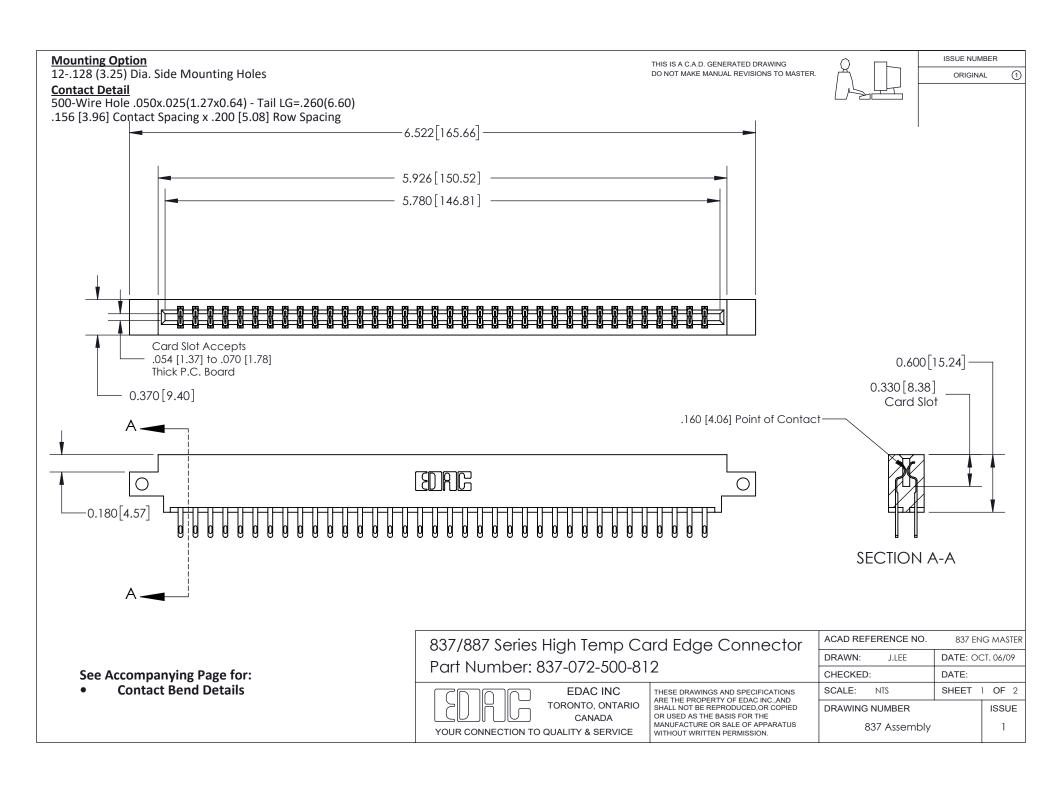

ISSUE NUMBER

ORIGINAL

1

| 837/887 Series High Temp Card Edge Connector<br>Contact Bend Detail |                                                                                                                                                                                                   | ACAD REFERENCE NO. 837 EN |                  | 3 MASTER      |
|---------------------------------------------------------------------|---------------------------------------------------------------------------------------------------------------------------------------------------------------------------------------------------|---------------------------|------------------|---------------|
|                                                                     |                                                                                                                                                                                                   | DRAWN: J.LEE              | DATE: OCT. 06/09 |               |
|                                                                     |                                                                                                                                                                                                   | CHECKED:                  | DATE:            |               |
| TORONTO, ONTARIO                                                    | THESE DRAWINGS AND SPECIFICATIONS ARE THE PROPERTY OF EDAC INC., AND SHALL NOT BE REPRODUCED, OR COPIED OR USED AS THE BASIS FOR THE MANUFACTURE OR SALE OF APPARATUS WITHOUT WRITTEN PERMISSION. | SCALE: NTS                | SHEET            | 2 <b>OF</b> 2 |
|                                                                     |                                                                                                                                                                                                   | DRAWING NUMBER            | •                | ISSUE         |
| YOUR CONNECTION TO QUALITY & SERVICE                                |                                                                                                                                                                                                   | 837 Assembly              |                  | 1             |