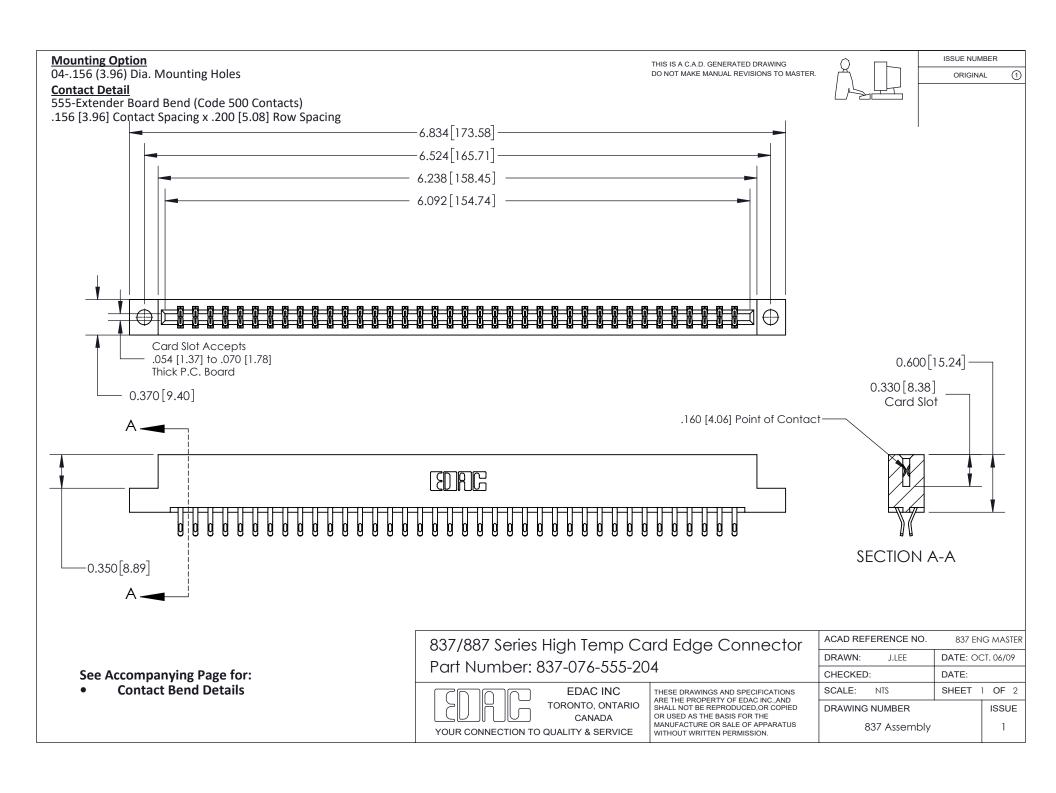

ISSUE NUMBER

ORIGINAL

1

| 837/887 Series High Temp Card Edge Connector<br>Contact Bend Detail   |                                                                                                                                                                                                  | ACAD REFERENCE NO. 837 EN |                  | 3 MASTER      |
|-----------------------------------------------------------------------|--------------------------------------------------------------------------------------------------------------------------------------------------------------------------------------------------|---------------------------|------------------|---------------|
|                                                                       |                                                                                                                                                                                                  | DRAWN: J.LEE              | DATE: OCT. 06/09 |               |
|                                                                       |                                                                                                                                                                                                  | CHECKED:                  | DATE:            |               |
| EDAC INC TORONTO, ONTARIO CANADA YOUR CONNECTION TO QUALITY & SERVICE | THESE DRAWINGS AND SPECIFICATIONS ARE THE PROPERTY OF EDAC INC.,AND SHALL NOT BE REPRODUCED, OR COPIED OR USED AS THE BASIS FOR THE MANUFACTURE OR SALE OF APPARATUS WITHOUT WRITTEN PERMISSION. | SCALE: NTS                | SHEET            | 2 <b>OF</b> 2 |
|                                                                       |                                                                                                                                                                                                  | DRAWING NUMBER            | •                | ISSUE         |
|                                                                       |                                                                                                                                                                                                  | 837 Assembly              |                  | 1             |