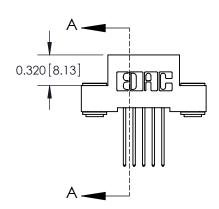

.240 [6.10] Point of Contact—

842/892 Series High Temp Card Edge Connector Part Number: 842-010-540-203

J.LEE DATE: OCT. 06/09 SHEET 1 OF 3

**SECTION A-A** 

842 Assembly

842 ENG MASTER

THIS IS A C.A.D. GENERATED DRAWING DO NOT MAKE MANUAL REVISIONS TO MASTER