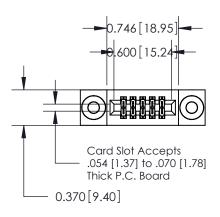

.240 [6.10] Point of Contact—

842/892 Series High Temp Card Edge Connector Part Number: 842-010-540-203

J.LEE DATE: OCT. 06/09 SHEET 1 OF 3

**SECTION A-A** 

842 Assembly

842 ENG MASTER

THIS IS A C.A.D. GENERATED DRAWING DO NOT MAKE MANUAL REVISIONS TO MASTER