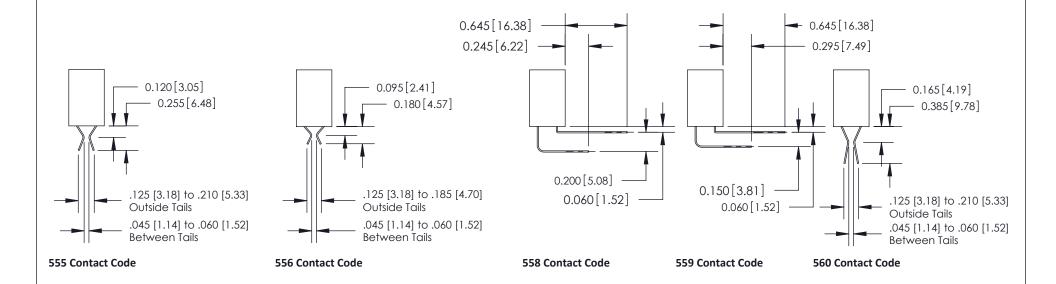

## **Contact Detail**

524-P.C. Tail .018 Sq.(0.46 Sq.) - Tail LG=.185(4.70) .100 [2.54] Contact Spacing x .200 [5.08] Row Spacing

**See Accompanying Pages for:** 

- **Contact Bend Details**
- **Mounting Options**