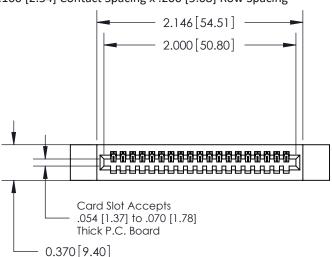

.240 [6.10] Point of Contact—

842/892 Series High Temp Card Edge Connector Part Number: 842-019-524-112

| ACAD REFERENCE NO. 842 ENG MASTER |                  |  |  |  |  |
|-----------------------------------|------------------|--|--|--|--|
| DRAWN: J.LEE                      | DATE: OCT. 06/09 |  |  |  |  |
| CHECKED:                          | DATE:            |  |  |  |  |
| SCALE: NTS                        | SHEET 1 OF 3     |  |  |  |  |
| DRAWING NUMBER                    | ISSUE            |  |  |  |  |