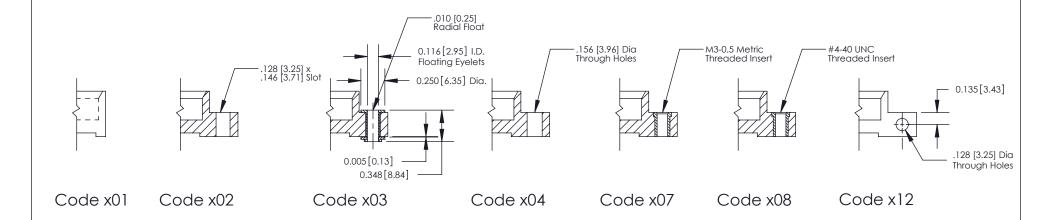

**Mounting Option** 

12-.128 (3.25) Dia. Side Mounting Holes

THIS IS A C.A.D. GENERATED DRAWING DO NOT MAKE MANUAL REVISIONS TO MASTER

SSUE NUMBER

DRIGINAL

1

| 842/892 Series High Temp Co          | ACAD REFERENCE NO. 842 ENG MASTER                                                                                                                                                               |         |             |         |           |
|--------------------------------------|-------------------------------------------------------------------------------------------------------------------------------------------------------------------------------------------------|---------|-------------|---------|-----------|
| Mounting Options                     |                                                                                                                                                                                                 |         | J.LEE       | DATE: O | CT. 06/09 |
|                                      |                                                                                                                                                                                                 |         | ):          | DATE:   |           |
| EDAC INC TORONTO, ONTARIO            | THESE DRAWINGS AND SPECIFICATIONS ARE THE PROPERTY OF EDAC INC.,AND SHALL NOT BE REPRODUCED,OR COPIED OR USED AS THE BASIS FOR THE MANUFACTURE OR SALE OF APPARATUS WITHOUT WRITTEN PERMISSION. | SCALE:  | NTS         | SHEET : | 3 OF 3    |
|                                      |                                                                                                                                                                                                 | DRAWING | NUMBER      |         | ISSUE     |
| YOUR CONNECTION TO QUALITY & SERVICE |                                                                                                                                                                                                 | 8       | 42 Assembly |         | 1         |