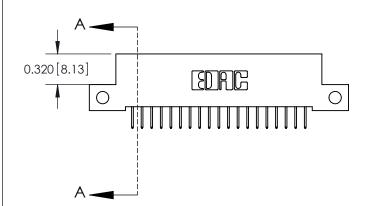

**SECTION A-A** 

842 Assembly

THIS IS A C.A.D. GENERATED DRAWING DO NOT MAKE MANUAL REVISIONS TO MASTER.

ISSUE NUMBER

ORIGINAL

1

| 842/892 Series High Temp C           | ACAD REFERENCE NO. 842 ENG MASTER                                                                                                                                                              |                |                         |              |  |
|--------------------------------------|------------------------------------------------------------------------------------------------------------------------------------------------------------------------------------------------|----------------|-------------------------|--------------|--|
| Contact Bend Detail                  | DRAWN: J.LEE                                                                                                                                                                                   | DATE: OC       | DATE: <b>OCT. 06/09</b> |              |  |
| Confider bend bendii                 | CHECKED:                                                                                                                                                                                       | DATE:          | DATE:                   |              |  |
| EDAC INC                             | THESE DRAWINGS AND SPECIFICATIONS ARE THE PROPERTY OF EDAC INCAND SHALL NOT BE REPRODUCED, OR COPIED OR USED AS THE BASIS FOR THE MANUFACTURE OR SALE OF APPARATUS WITHOUT WRITTEN PERMISSION. | SCALE: NTS     | SHEET                   | SHEET 2 OF 3 |  |
| TORONTO, ONTARIO                     |                                                                                                                                                                                                | DRAWING NUMBER | •                       | ISSUE        |  |
| YOUR CONNECTION TO QUALITY & SERVICE |                                                                                                                                                                                                | 842 Assemb     | ly                      | 1            |  |