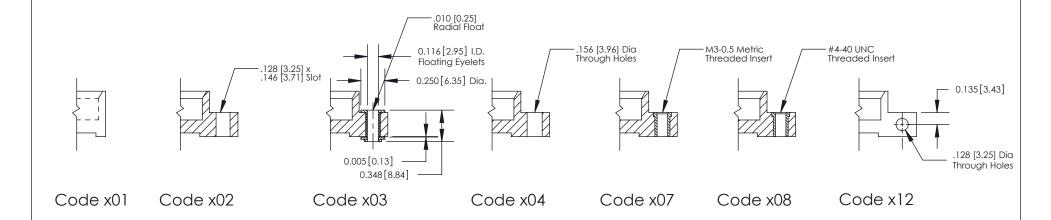

**Mounting Option** 

08-#4-40 Unified Threaded Inserts

THIS IS A C.A.D. GENERATED DRAWING DO NOT MAKE MANUAL REVISIONS TO MASTER

SSUE NUMBER

DRIGINAL

1

| 842/892 Series High Temp Co | ACAD REFERENCE NO. 842 ENG MASTER                                                                                                                                                               |         |             |         |           |
|-----------------------------|-------------------------------------------------------------------------------------------------------------------------------------------------------------------------------------------------|---------|-------------|---------|-----------|
| Mounting Options            |                                                                                                                                                                                                 |         | J.LEE       | DATE: O | CT. 06/09 |
|                             |                                                                                                                                                                                                 |         | CHECKED:    |         | DATE:     |
| TORONTO, ONTARIO CANADA     | THESE DRAWINGS AND SPECIFICATIONS ARE THE PROPERTY OF EDAC INC.,AND SHALL NOT BE REPRODUCED,OR COPIED OR USED AS THE BASIS FOR THE MANUFACTURE OR SALE OF APPARATUS WITHOUT WRITTEN PERMISSION. | SCALE:  | NTS         | SHEET : | 3 OF 3    |
|                             |                                                                                                                                                                                                 | DRAWING | NUMBER      |         | ISSUE     |
|                             |                                                                                                                                                                                                 | 8       | 42 Assembly |         | 1         |