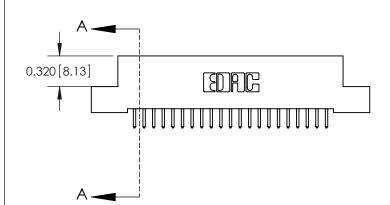

**Mounting Option** 

08-#4-40 Unified Threaded Inserts

## **Contact Detail**

521-P.C. Tail .025 Sq.(0.64 Sq.) - Tail LG=.160(4.06) .100 [2.54] Contact Spacing x .200 [5.08] Row Spacing







.240 [6.10] Point of Contact-



YOUR CONNECTION TO QUALITY & SERVICE

CANADA

|   | DRAWN: J.LEE   | DATE: <b>OCT. 06/09</b> |
|---|----------------|-------------------------|
|   | CHECKED:       | DATE:                   |
|   | SCALE: NTS     | SHEET 1 OF 3            |
| D | DRAWING NUMBER | ISSUE                   |

SECTION A-A

842 Assembly

842 ENG MASTER

## **See Accompanying Pages for:**

- **Contact Bend Details**
- **Mounting Options**

THIS IS A C.A.D. GENERATED DRAWING DO NOT MAKE MANUAL REVISIONS TO MASTER.

ISSUE NUMBER

ORIGINAL

1



| 842/892 Series High Temp C | ACAD REFERENCE NO. 842 ENG MASTER