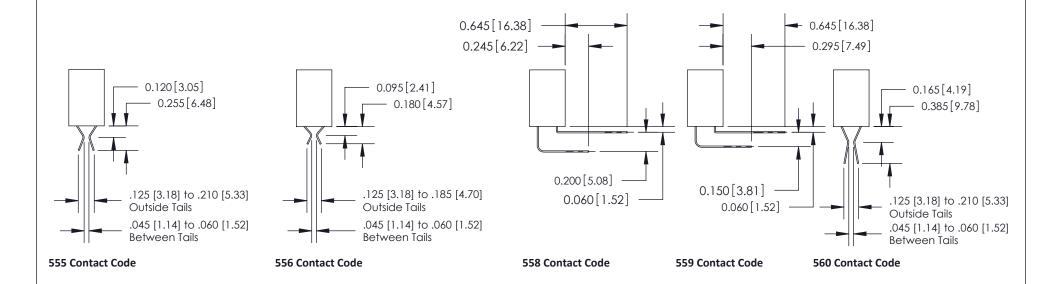

## **See Accompanying Pages for:**

- **Contact Bend Details**
- **Mounting Options**

THIS IS A C.A.D. GENERATED DRAWING DO NOT MAKE MANUAL REVISIONS TO MASTER.

ISSUE NUMBER

ORIGINAL

1

| 842/892 Series High Temp C | ACAD REFERENCE NO. 842 ENG MASTER                                                                                                                                                                                                                                  |                |                         |              |  |
|----------------------------|--------------------------------------------------------------------------------------------------------------------------------------------------------------------------------------------------------------------------------------------------------------------|----------------|-------------------------|--------------|--|
| Contact Bend Detail        | DRAWN: J.LEE                                                                                                                                                                                                                                                       | DATE: OC       | DATE: <b>OCT. 06/09</b> |              |  |
| Confider bend bendii       | CHECKED:                                                                                                                                                                                                                                                           | DATE:          | DATE:                   |              |  |
| EDAC INC                   | EDAC INC TORONTO, ONTARIO CANADA  NNECTION TO QUALITY & SERVICE  THESE DRAWINGS AND SPECIFICATIONS ARE THE PROPERTY OF EDAC INC., AND SHALL NOT BE REPRODUCED, OR COPIED OR USED AS THE BASIS FOR THE MANUFACTURE OR SALE OF APPARATUS WITHOUT WRITTEN PERMISSION. | SCALE: NTS     | SHEET                   | SHEET 2 OF 3 |  |
|                            |                                                                                                                                                                                                                                                                    | DRAWING NUMBER | •                       | ISSUE        |  |
|                            |                                                                                                                                                                                                                                                                    | 842 Assemb     | ly                      | 1            |  |