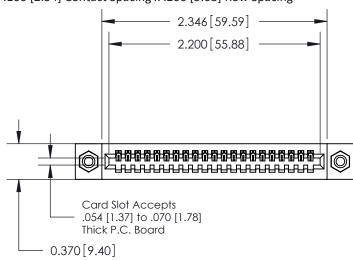

## **Contact Detail**

521-P.C. Tail .025 Sq.(0.64 Sq.) - Tail LG=.160(4.06) .100 [2.54] Contact Spacing x .200 [5.08] Row Spacing

.240 [6.10] Point of Contact-

YOUR CONNECTION TO QUALITY & SERVICE

CANADA

|   | DRAWN: J.LEE   | DATE: <b>OCT. 06/09</b> |
|---|----------------|-------------------------|
|   | CHECKED:       | DATE:                   |
|   | SCALE: NTS     | SHEET 1 OF 3            |
| D | DRAWING NUMBER | ISSUE                   |