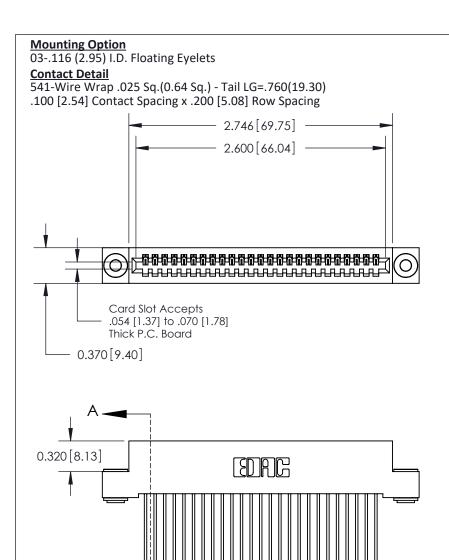

## **See Accompanying Pages for:**

- **Contact Bend Details**
- **Mounting Options**

842/892 Series High Temp Card Edge Connector Part Number: 842-025-541-103

| ACAD REFERENCE NO. 842 ENG MAST |                  |
|---------------------------------|------------------|
| DRAWN: J.LEE                    | DATE: OCT. 06/09 |
| CHECKED:                        | DATE:            |
| SCALE: NTS                      | SHEET 1 OF 3     |
| DRAWING NUMBER                  | ISSUE            |