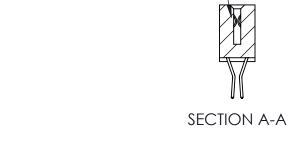

THIS IS A C.A.D. GENERATED DRAWING DO NOT MAKE MANUAL REVISIONS TO MASTER

ORIGINAL (1)

| 842/892 Series High Temp Card Edge Connector<br>Contact Bend Detail |                                                                                                 | ACAD REFERENCE NO. 842 ENG MASTER |             |                  |        |
|---------------------------------------------------------------------|-------------------------------------------------------------------------------------------------|-----------------------------------|-------------|------------------|--------|
|                                                                     |                                                                                                 | DRAWN:                            | J.LEE       | DATE: OCT. 06/09 |        |
|                                                                     |                                                                                                 | CHECKED:                          |             | DATE:            |        |
| EDAC INC                                                            | THESE DRAWINGS AND SPECIFICATIONS ARE THE PROPERTY OF EDAC INCAND                               | SCALE:                            | NTS         | SHEET :          | 2 OF 3 |
| TORONTO, ONTARIO                                                    | SHALL NOT BE REPRODUCED,OR COPIED OR USED AS THE BASIS FOR THE MANUFACTURE OR SALE OF APPARATUS | DRAWING                           | NUMBER      |                  | ISSUE  |
| YOUR CONNECTION TO QUALITY & SERVICE                                |                                                                                                 | 8                                 | 42 Assembly |                  | 1      |