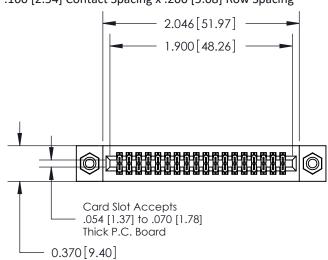

## **Contact Detail**

560-Extender Board Bend (Code 523 Contacts)

.100 [2.54] Contact Spacing x .200 [5.08] Row Spacing

**See Accompanying Pages for:** 

- **Contact Bend Details**
- **Mounting Options**

.240 [6.10] Point of Contact-

842/892 Series High Temp Card Edge Connector Part Number: 842-036-560-208

CANADA

YOUR CONNECTION TO QUALITY & SERVICE

J.LEE

842 Assembly

842 ENG MASTER

DATE: OCT. 06/09

SHEET 1 OF 3