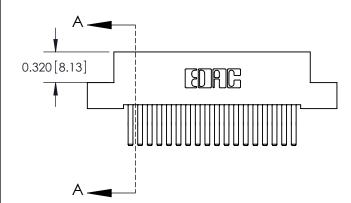

**Mounting Option** 

08-#4-40 Unified Threaded Inserts

THIS IS A C.A.D. GENERATED DRAWING DO NOT MAKE MANUAL REVISIONS TO MASTER

ISSUE NUMBER

ORIGINAL

1

| 842/892 Series High Temp Card Edge Co<br>Mounting Options  | DRAWN: J.LEE DATE: OCT. 06/09  CHECKED: DATE: |
|------------------------------------------------------------|-----------------------------------------------|
| EDAC INC THESE DRAWINGS AND S ARE THE PROPERTY OF          |                                               |
|                                                            | DUCED,OR COPIED DRAWING NUMBER ISSUE          |
| YOUR CONNECTION TO QUALITY & SERVICE WITHOUT WRITTEN PERMI |                                               |