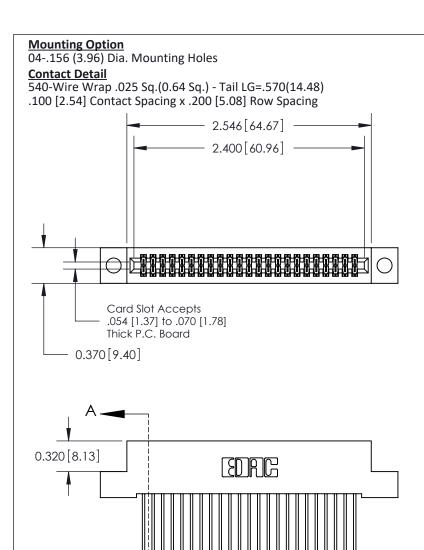

## **See Accompanying Pages for:**

- **Contact Bend Details**
- **Mounting Options**

THIS IS A C.A.D. GENERATED DRAWING DO NOT MAKE MANUAL REVISIONS TO MASTER

ORIGINAL (1)

| 842/892 Series High Temp Card Edge Connector<br>Contact Bend Detail |                                                                   | ACAD REFERENCE NO. 842 ENG MASTER |        |          |          |
|---------------------------------------------------------------------|-------------------------------------------------------------------|-----------------------------------|--------|----------|----------|
|                                                                     |                                                                   | DRAWN:                            | J.LEE  | DATE: OC | T. 06/09 |
|                                                                     |                                                                   | CHECKE                            | ):     | DATE:    |          |
| EDAC INC                                                            | THESE DRAWINGS AND SPECIFICATIONS ARE THE PROPERTY OF EDAC INCAND | SCALE:                            | NTS    | SHEET :  | 2 OF 3   |
| TORONTO, ONTARIO                                                    | SHALL NOT BE REPRODUCED, OR COPIED OR USED AS THE BASIS FOR THE   | DRAWING                           | NUMBER |          | ISSUE    |
| YOUR CONNECTION TO QUALITY & SERVICE                                | MANUFACTURE OR SALE OF APPARATUS WITHOUT WRITTEN PERMISSION.      | 842 Assembly                      |        |          | 1        |

THIS IS A C.A.D. GENERATED DRAWING
DO NOT MAKE MANUAL REVISIONS TO MASTER

ISSUE NUMBER

ORIGINAL

1

| 842/892 Series High Temp Card Edge Co<br>Mounting Options  | DRAWN: J.LEE DATE: OCT. 06/09  CHECKED: DATE: |
|------------------------------------------------------------|-----------------------------------------------|
| EDAC INC THESE DRAWINGS AND S ARE THE PROPERTY OF          |                                               |
|                                                            | DUCED,OR COPIED DRAWING NUMBER ISSUE          |
| YOUR CONNECTION TO QUALITY & SERVICE WITHOUT WRITTEN PERMI |                                               |