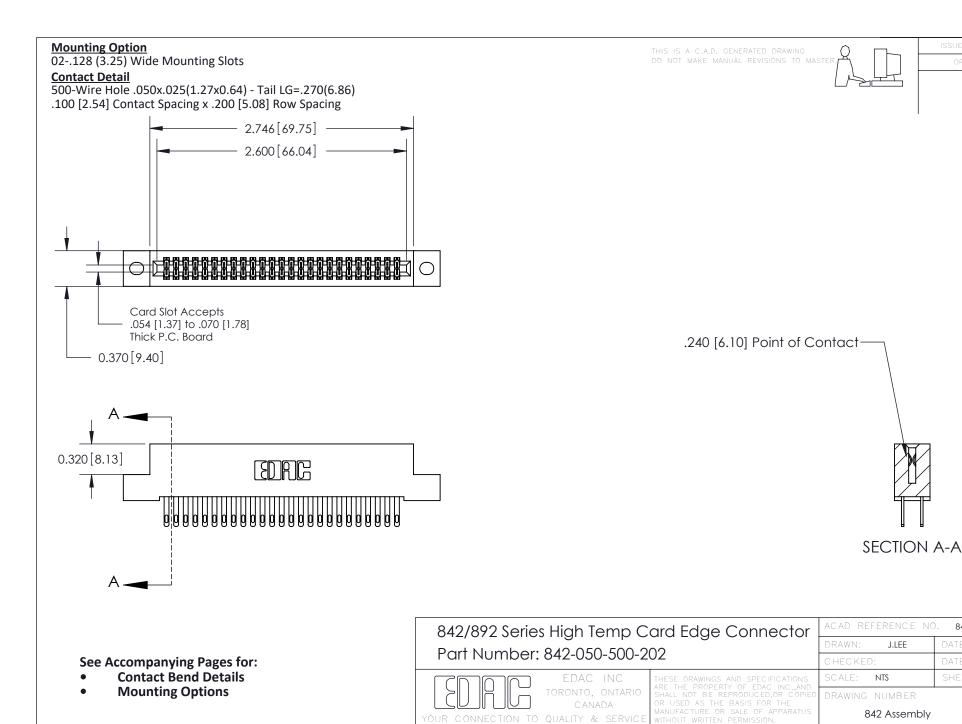

842 ENG MASTER

DATE: OCT. 06/09

SHEET 1 OF 3

THIS IS A C.A.D. GENERATED DRAWING DO NOT MAKE MANUAL REVISIONS TO MASTER

ORIGINAL (1)



| 842/892 Series High Temp Card Edge Connector<br>Contact Bend Detail |                                                                                                 | ACAD REFERENCE NO. 842 ENG MASTER |             |                  |        |
|---------------------------------------------------------------------|-------------------------------------------------------------------------------------------------|-----------------------------------|-------------|------------------|--------|
|                                                                     |