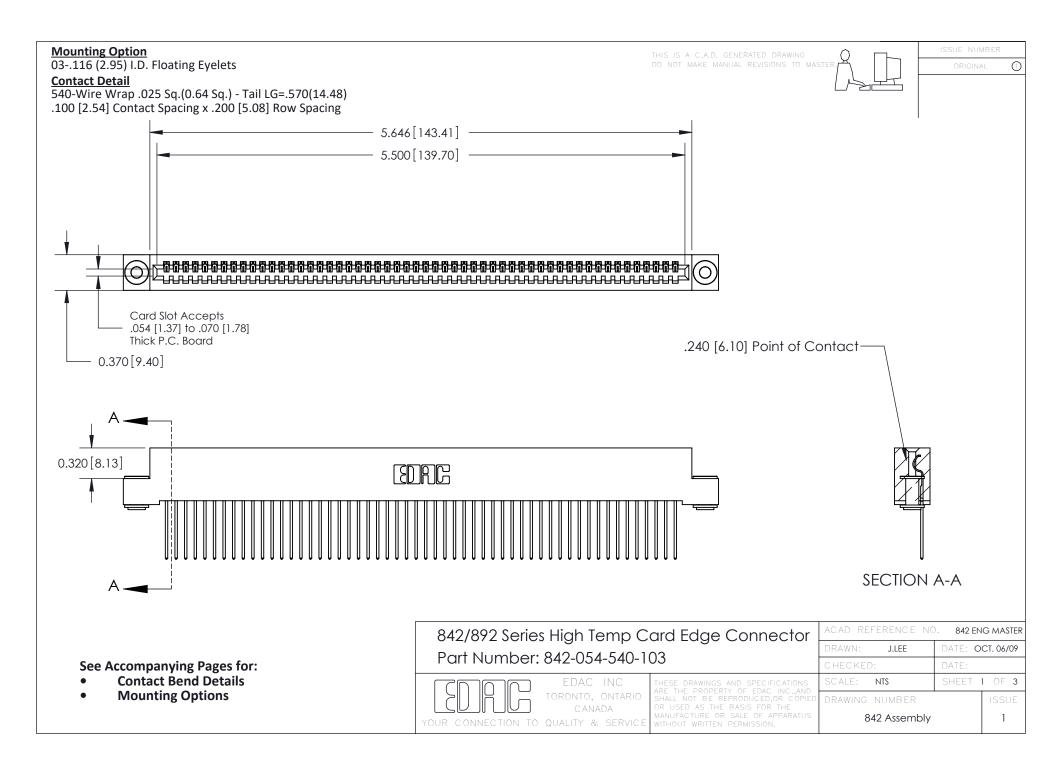

THIS IS A C.A.D. GENERATED DRAWING DO NOT MAKE MANUAL REVISIONS TO MASTER

ORIGINAL (1)



| 842/892 Series High Temp Card Edge Connector<br>Contact Bend Detail |                                                                                                 | ACAD REFERENCE NO. 842 ENG MASTER |             |                  |        |
|---------------------------------------------------------------------|-------------------------------------------------------------------------------------------------|-----------------------------------|-------------|------------------|--------|
|                                                                     |                                                                                                 | DRAWN:                            | J.LEE