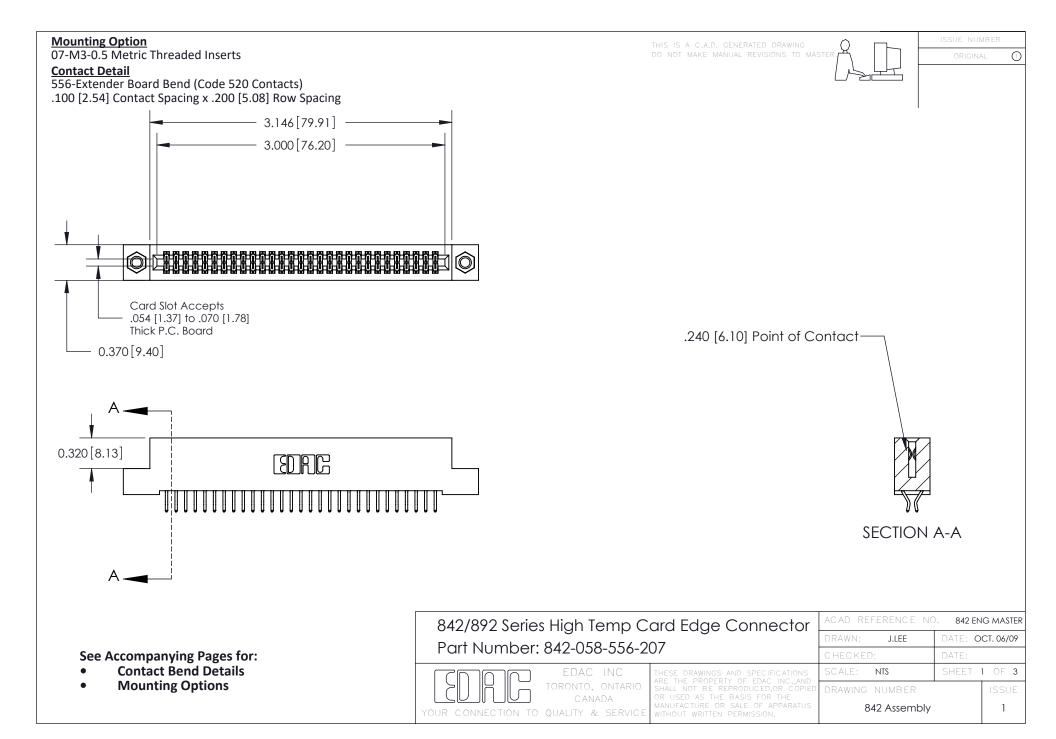

THIS IS A C.A.D. GENERATED DRAWING DO NOT MAKE MANUAL REVISIONS TO MASTER

ORIGINAL (1)



| 842/892 Series High Temp Card Edge Connector<br>Contact Bend Detail |                                                                                                  | ACAD REFERENCE NO. 842 ENG MASTER |             |                  |        |
|---------------------------------------------------------------------|--------------------------------------------------------------------------------------------------|-----------------------------------|-------------|------------------|--------|
|                                                                     |                                                                                                  | DRAWN:                            | J.