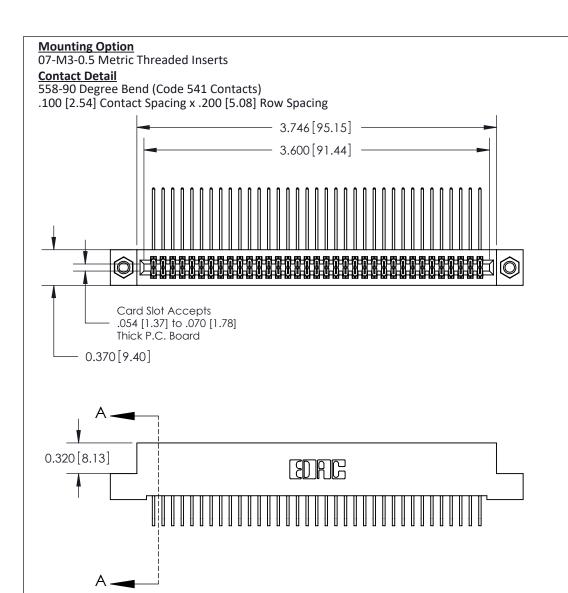

.240 [6.10] Point of Contact-

842/892 Series High Temp Card Edge Connector Part Number: 842-070-558-207

YOUR CONNECTION TO QUALITY & SERVICE

CANADA

J.LEE DATE: OCT. 06/09 SHEET 1 OF 3 NTS 842 Assembly

SECTION A-A

842 ENG MASTER

**See Accompanying Pages for:** 

- **Contact Bend Details**
- **Mounting Options**

THIS IS A C.A.D. GENERATED DRAWING DO NOT MAKE MANUAL REVISIONS TO MASTER

ORIGINAL (1)

| 842/892 Series High Temp Card Edge Connector<br>Contact Bend Detail |                                                                                                 | ACAD REFERENCE NO. 842 ENG MASTER |             |                  |        |
|---------------------------------------------------------------------|-------------------------------------------------------------------------------------------------|-----------------------------------|-------------|------------------|--------|
|                                                                     |                                                                                                 | DRAWN:                            | J.LEE       | DATE: OCT. 06/09 |        |
|                                                                     |                                                                                                 | CHECKED:                          |             | DATE:            |        |
| EDAC INC                                                            | THESE DRAWINGS AND SPECIFICATIONS ARE THE PROPERTY OF EDAC INCAND                               | SCALE:                            | NTS         | SHEET :          | 2 OF 3 |
| TORONTO, ONTARIO                                                    | SHALL NOT BE REPRODUCED,OR COPIED OR USED AS THE BASIS FOR THE MANUFACTURE OR SALE OF APPARATUS | DRAWING                           | NUMBER      |                  | ISSUE  |
| YOUR CONNECTION TO QUALITY & SERVICE                                |                                                                                                 | 8                                 | 42 Assembly |                  | 1      |